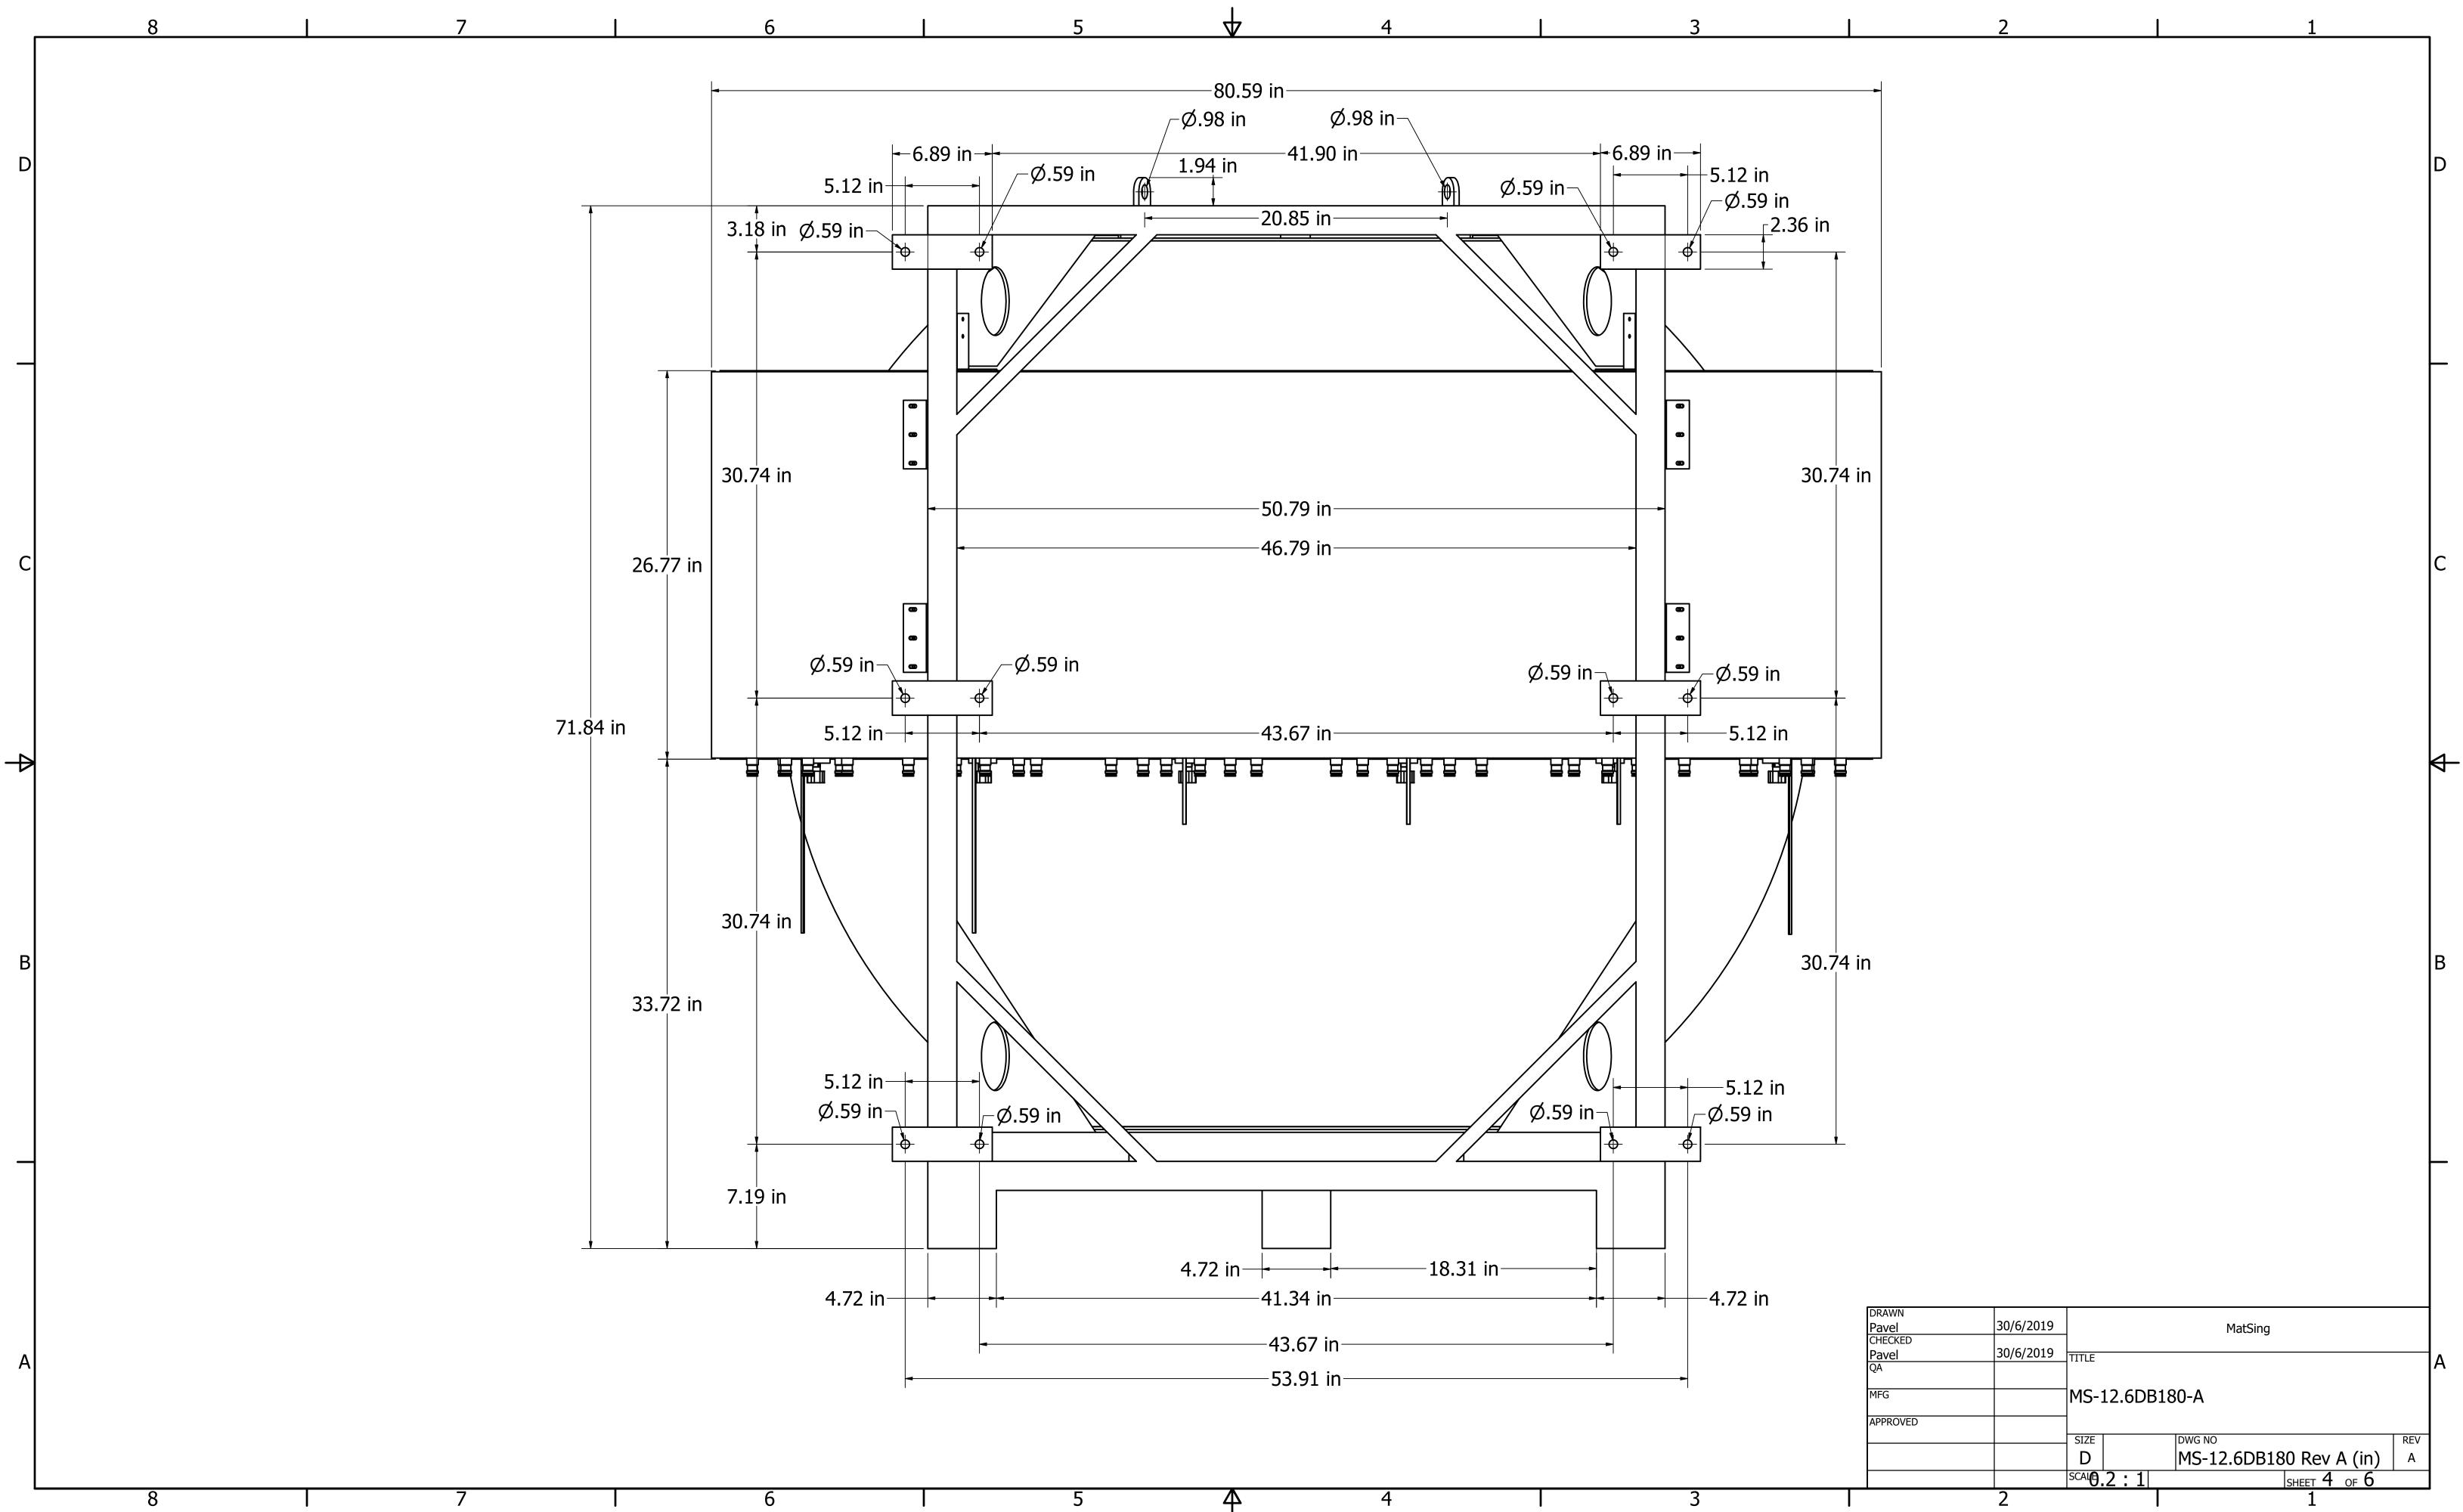

|                                                 | 2                      | 1                                                                      |
|-------------------------------------------------|------------------------|------------------------------------------------------------------------|
|                                                 |                        |                                                                        |
|                                                 |                        |                                                                        |
|                                                 |                        |                                                                        |
| 70.87 in                                        |                        |                                                                        |
|                                                 |                        |                                                                        |
|                                                 |                        |                                                                        |
| DRAWN<br>Pavel<br>CHECKED<br>Pavel<br>QA<br>MFG | 30/6/2019<br>30/6/2019 |                                                                        |
| APPROVED                                        | 2                      | SIZE DWG NO REV   D MS-12.6DB180 Rev A (in) A   SCALO.2:1 SHEET 6 OF 6 |