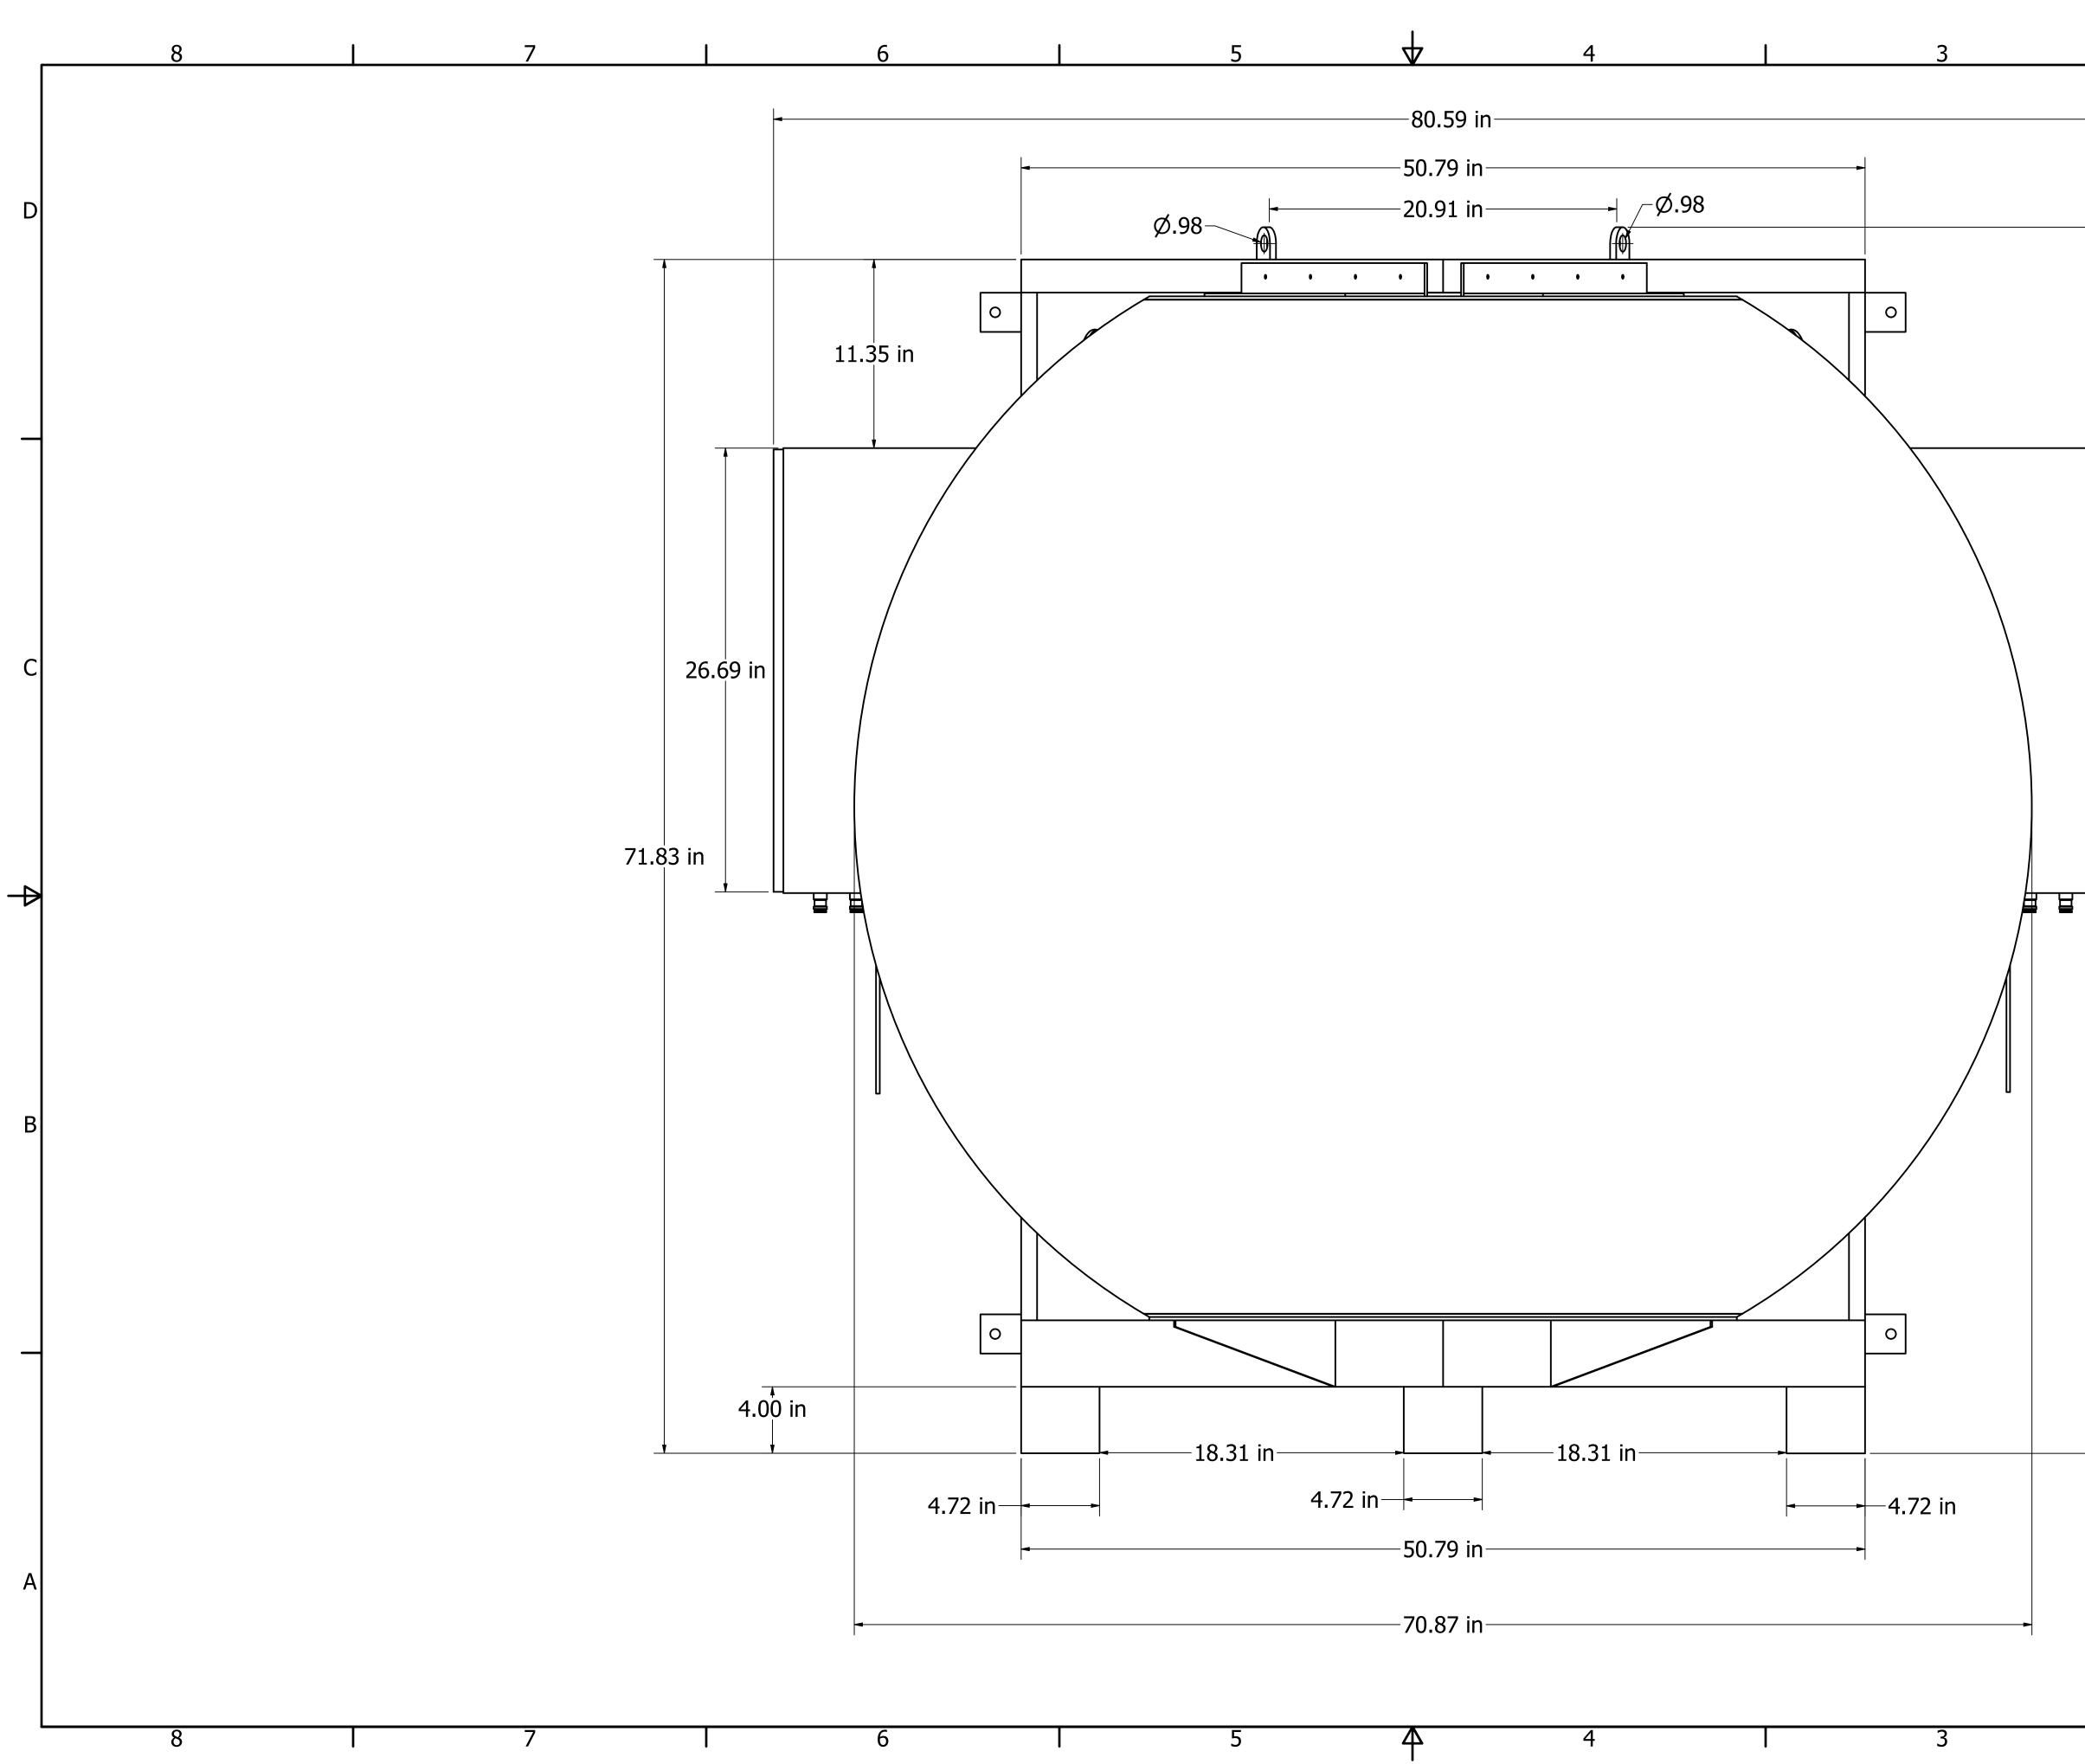

|                                                             |                        |               |       |        |          |                            |               | D |
|-------------------------------------------------------------|------------------------|---------------|-------|--------|----------|----------------------------|---------------|---|
|                                                             |                        |               |       |        |          |                            |               |   |
|                                                             |                        |               |       |        |          |                            |               | С |
|                                                             |                        |               |       |        |          |                            |               | ₽ |
|                                                             |                        |               |       |        |          |                            |               | В |
|                                                             |                        |               |       |        |          |                            |               |   |
| DRAWN<br>Pavel<br>CHECKED<br>Pavel<br>QA<br>MFG<br>APPROVED | 30/6/2019<br>30/6/2019 | TITLE<br>MS-1 | 2.6DI | B180-A | NO       |                            | RE            | A |
|                                                             | 2                      | D<br>SCAL     | 2:1   | MS-    | 12.6DB18 | 0 Rev A<br>SHEET 3 OF<br>1 | (in) A<br>= 6 |   |