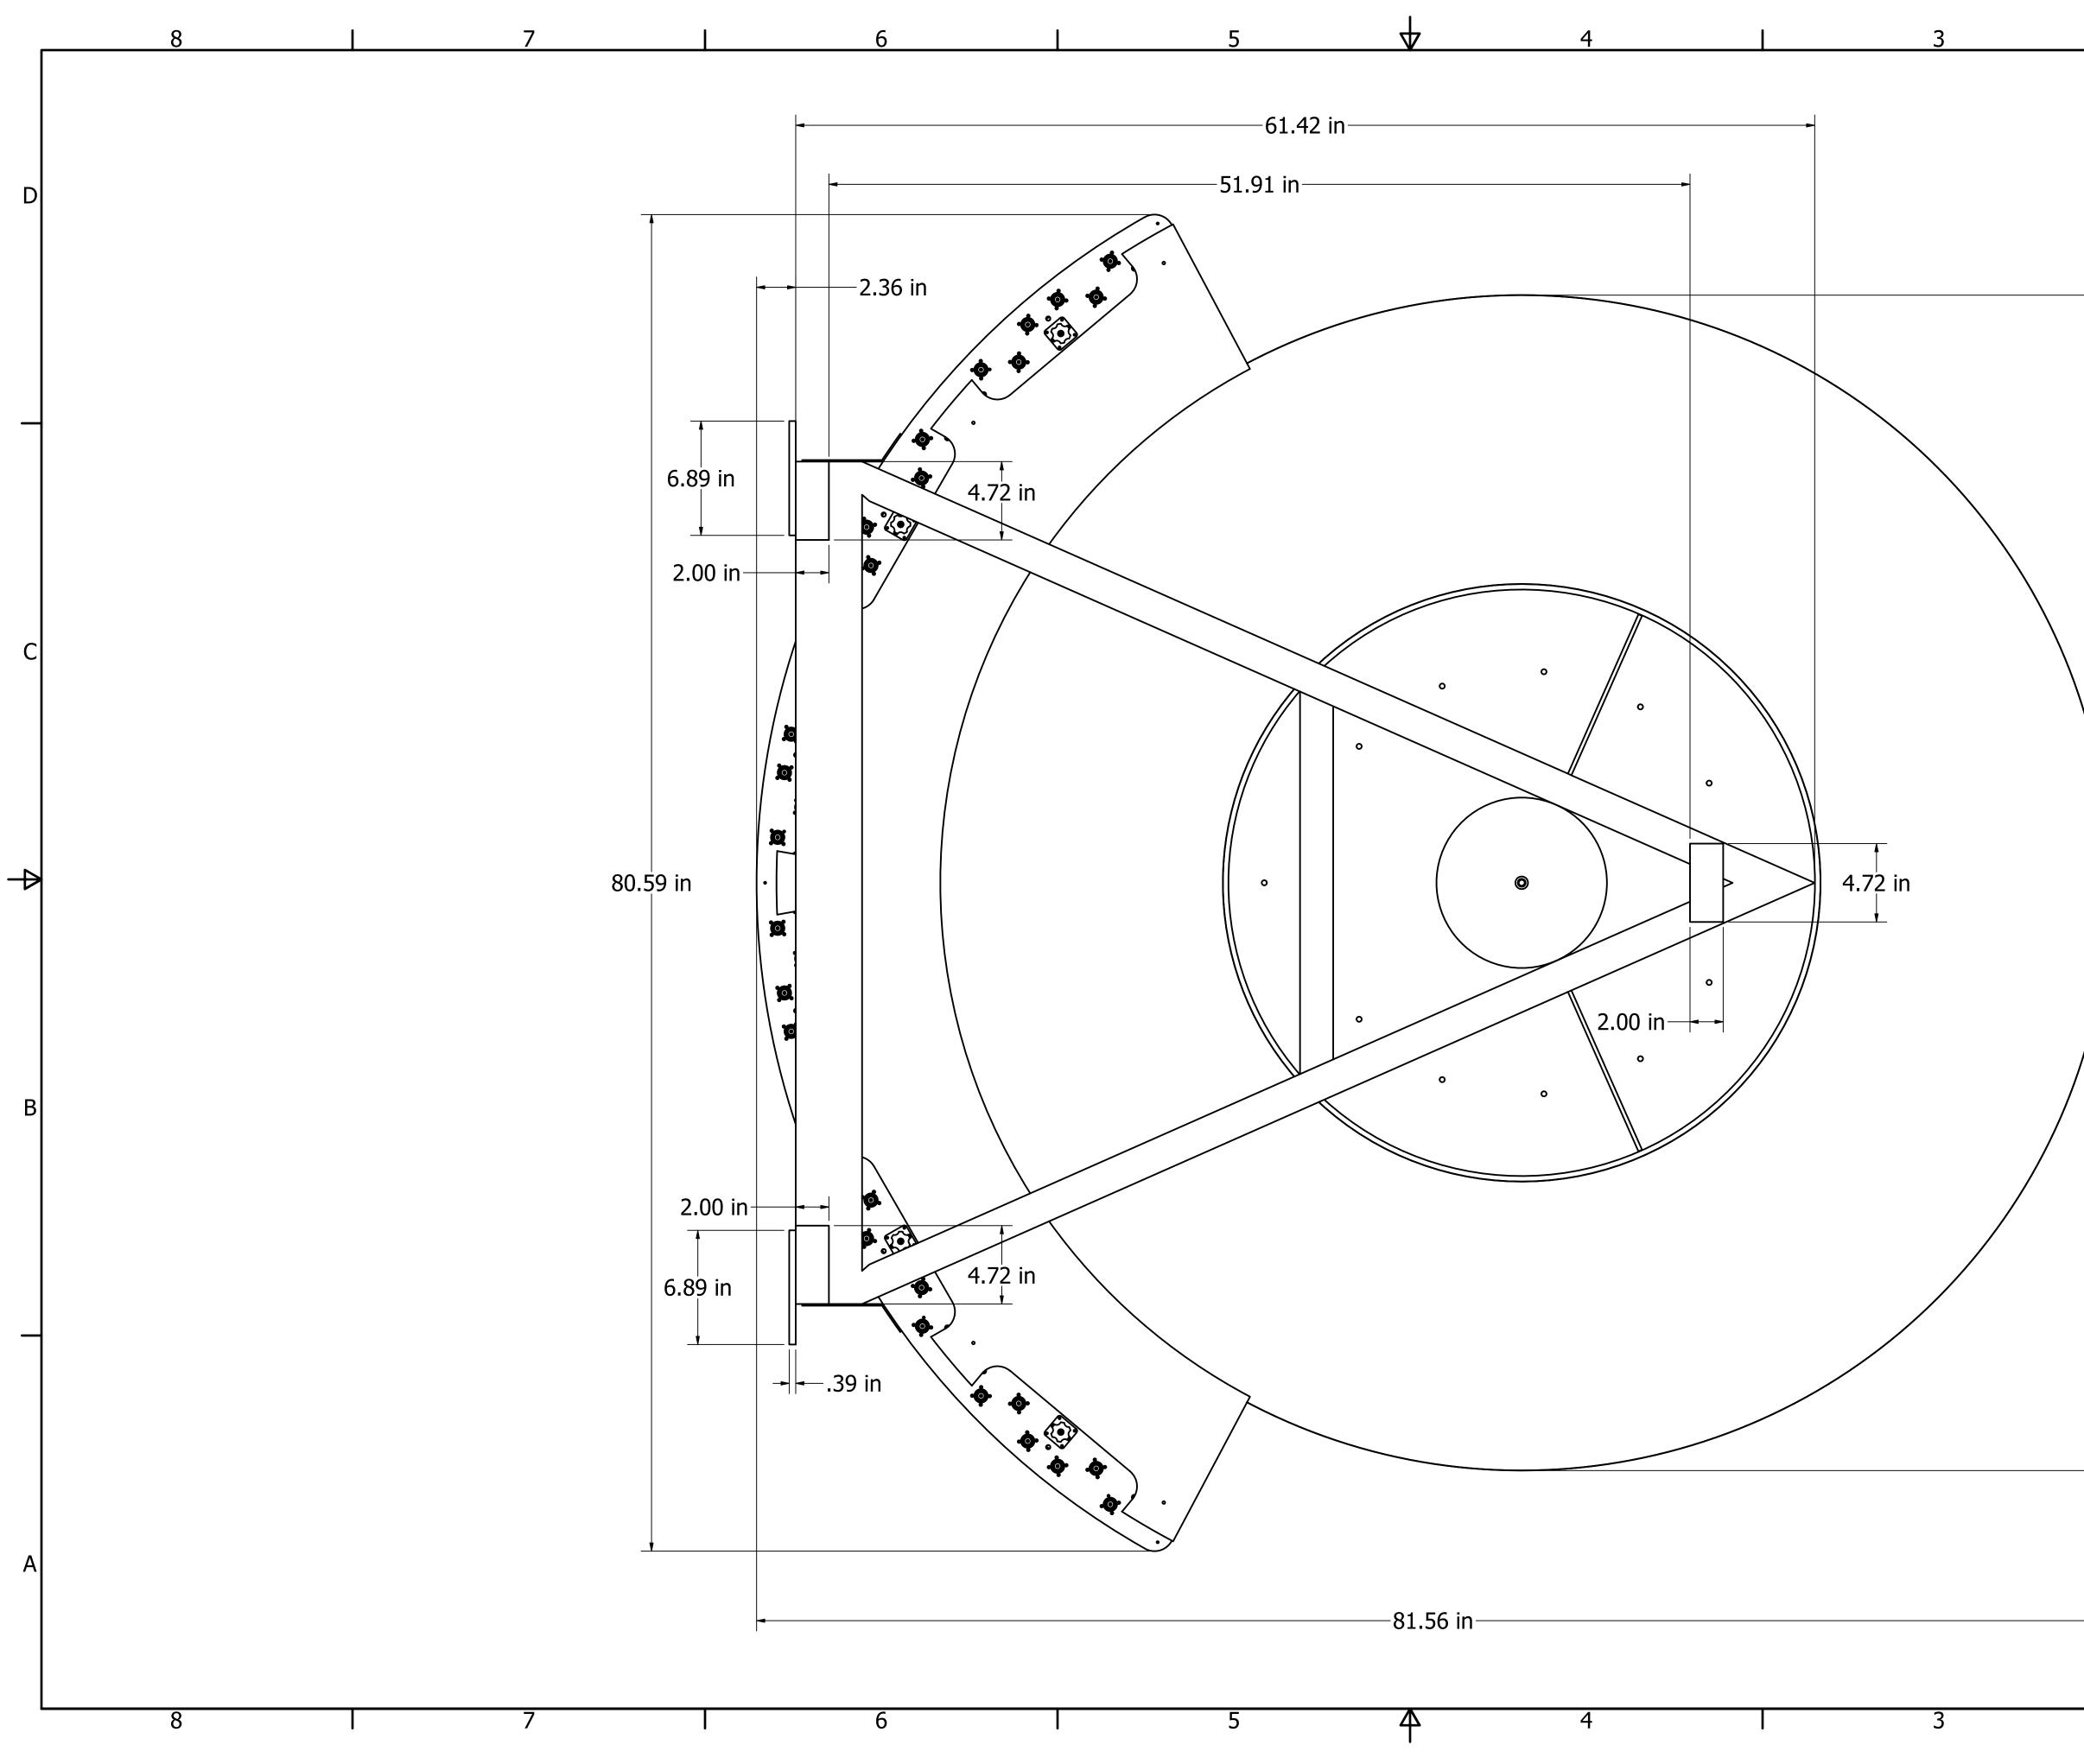

|                        |                |         | B |
|                                                             |                        |                |         | В |
| RAWN                                                        | 30/6/2019              |                | MatSing | В |
| avel<br>HECKED                                              | 20/6/2010              | TTLE           | MatSing | В |
| Pavel<br>CHECKED<br>Pavel<br>QA                             | 30/6/2019 <sub>T</sub> |                | MatSing |   |
| DRAWN<br>Pavel<br>CHECKED<br>Pavel<br>QA<br>MFG<br>APPROVED | 30/6/2019 T            | MS-12.6DB180-A |         | A |
| Pavel<br>CHECKED<br>Pavel<br>QA<br>MFG                      | 30/6/2019 T            | MS-12.6DB180-A |         |   |



|                                                 | 2                      | 1                                                                      |
|-------------------------------------------------|------------------------|------------------------------------------------------------------------|
|                                                 |                        |                                                                        |
|                                                 |                        |                                                                        |
|                                                 |                        |                                                                        |
| 70.87 in