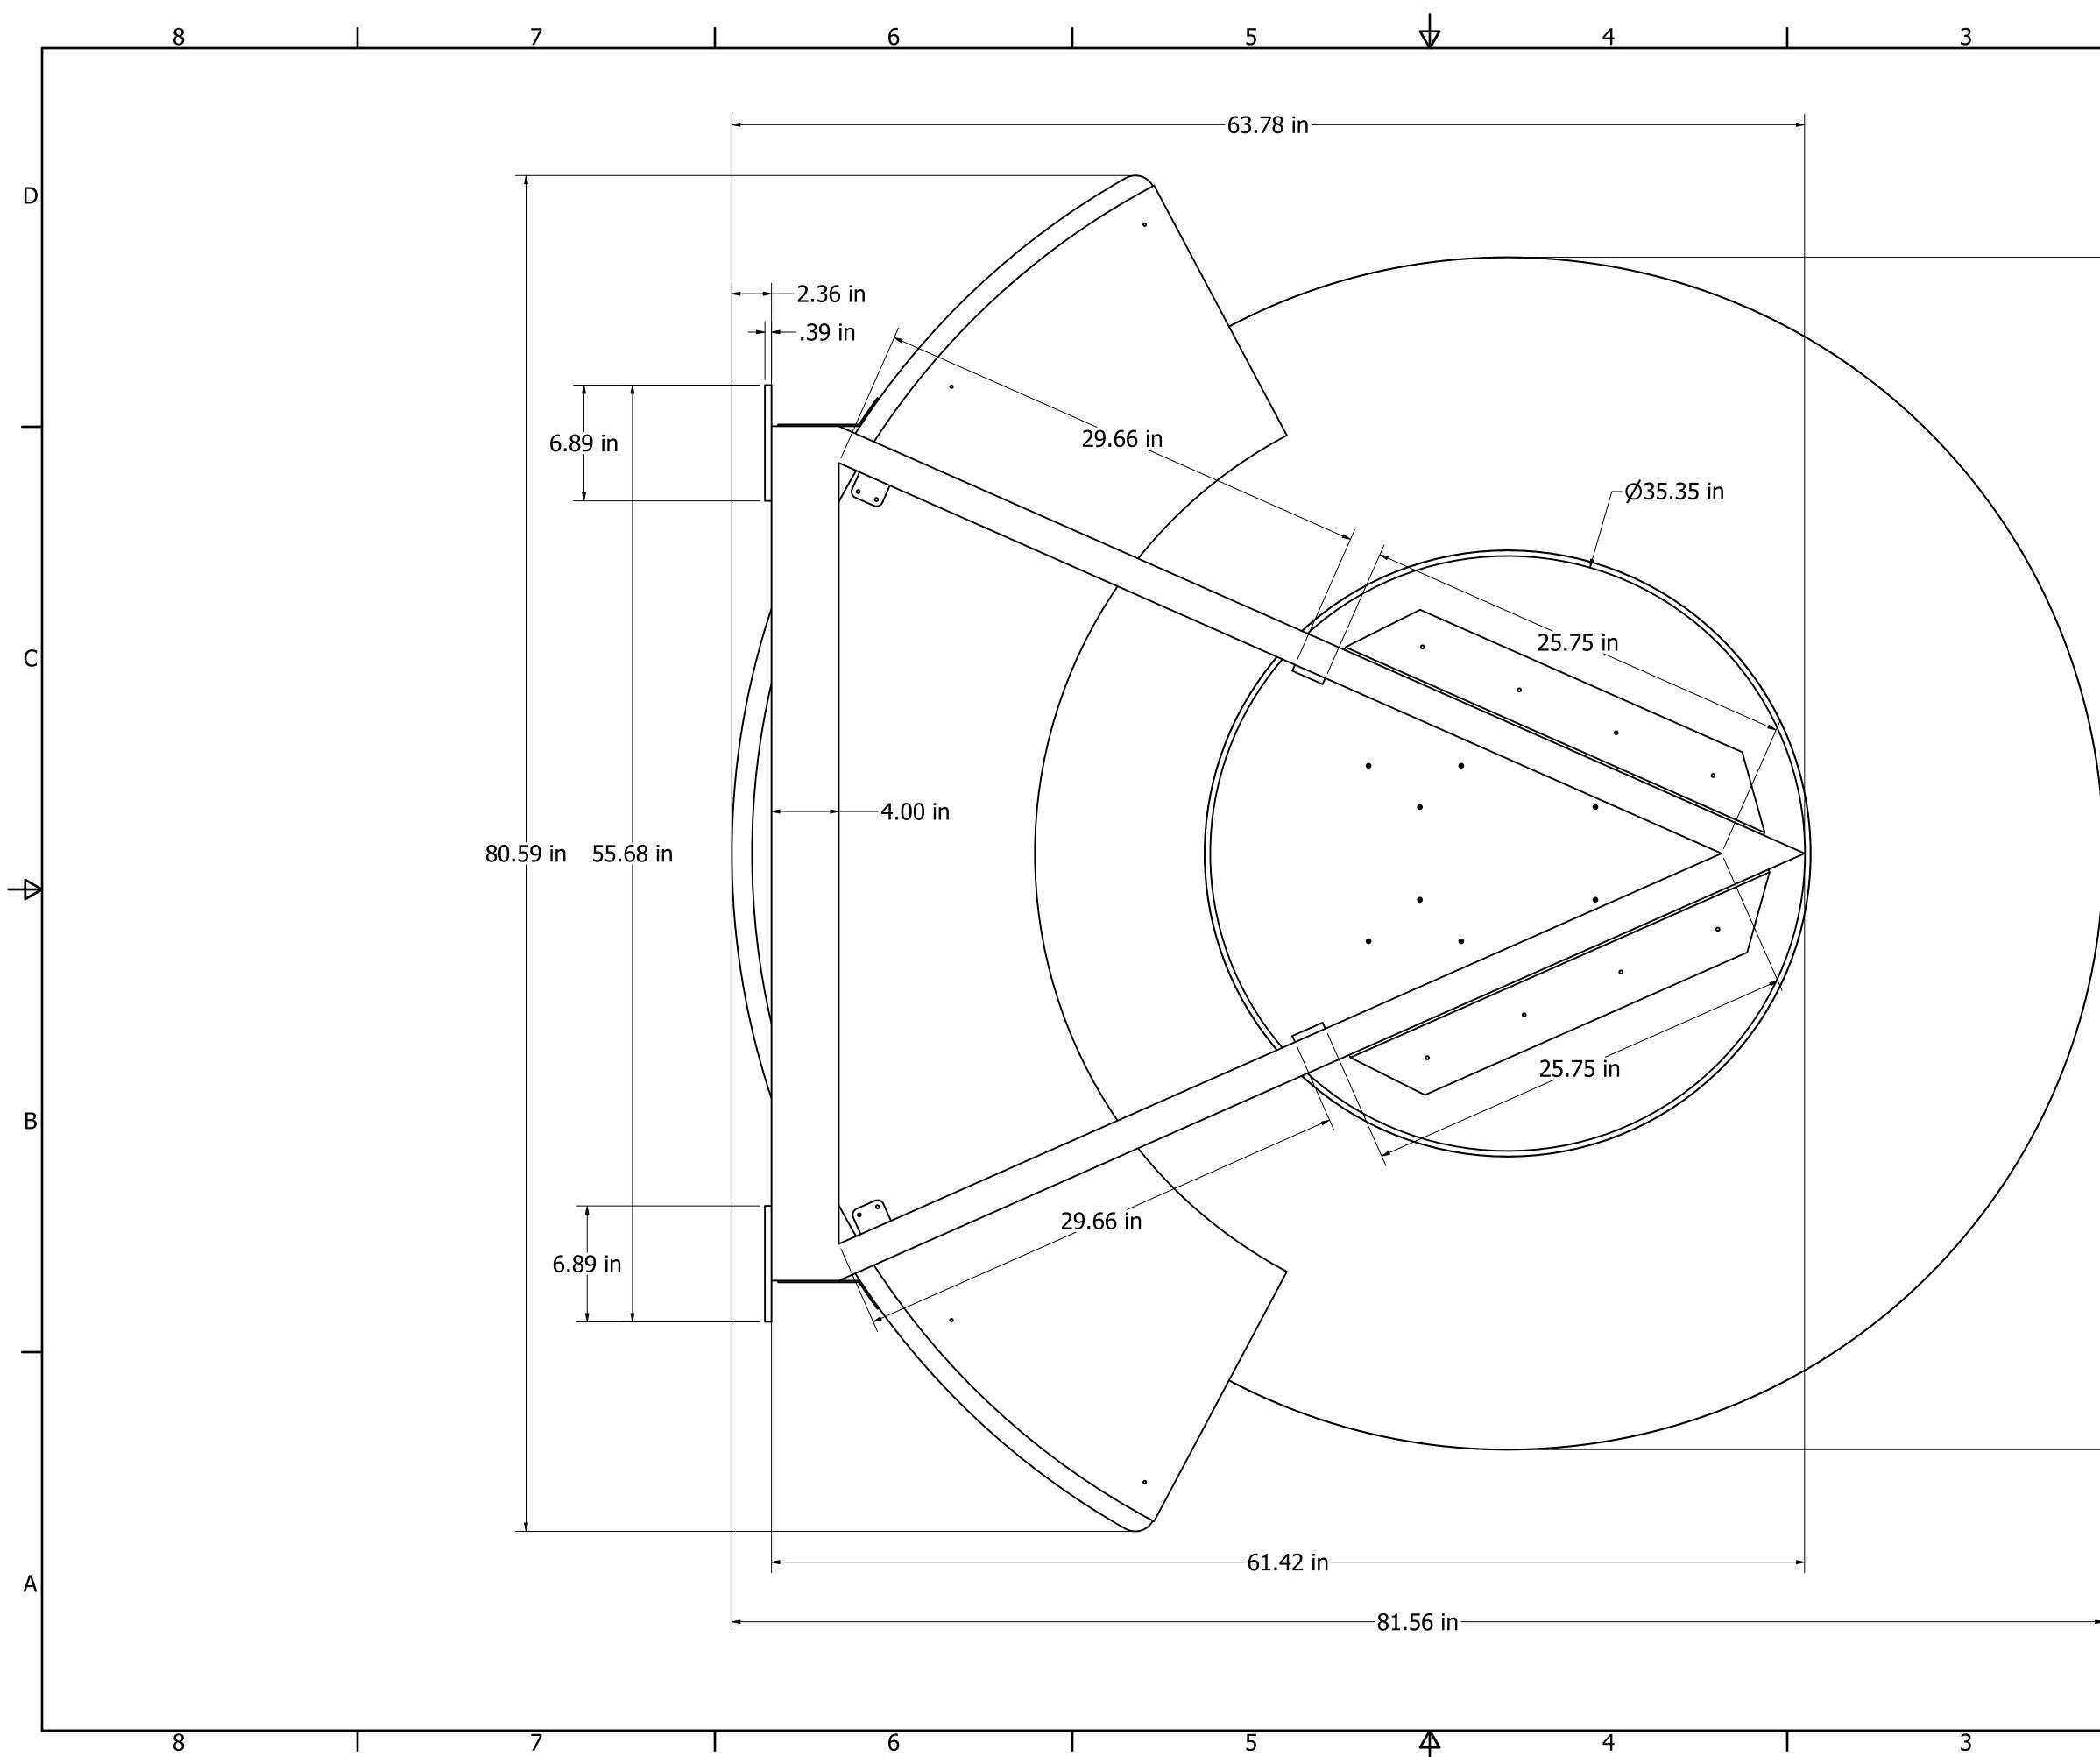

|          |                            |               | ₽ |
|                                                             |                        |               |       |        |          |                            |               | В |
|                                                             |                        |               |       |        |          |                            |               |   |
| DRAWN<br>Pavel<br>CHECKED<br>Pavel<br>QA<br>MFG<br>APPROVED | 30/6/2019<br>30/6/2019 | TITLE<br>MS-1 | 2.6DI | B180-A | NO       |                            | RE            | A |
|                                                             | 2                      | D<br>SCAL     | 2:1   | MS-    | 12.6DB18 | 0 Rev A<br>SHEET 3 OF<br>1 | (in) A<br>= 6 |   |





|                                                             | 2                      |                | 1       |   |
|-------------------------------------------------------------|------------------------|----------------|---------|---|
|                                                             |                        |                |         |   |
|                                                             |                        |                |         |   |
|                                                             |                        |                |         |   |
|                                                             |                        |                |         | D |
|                                                             |