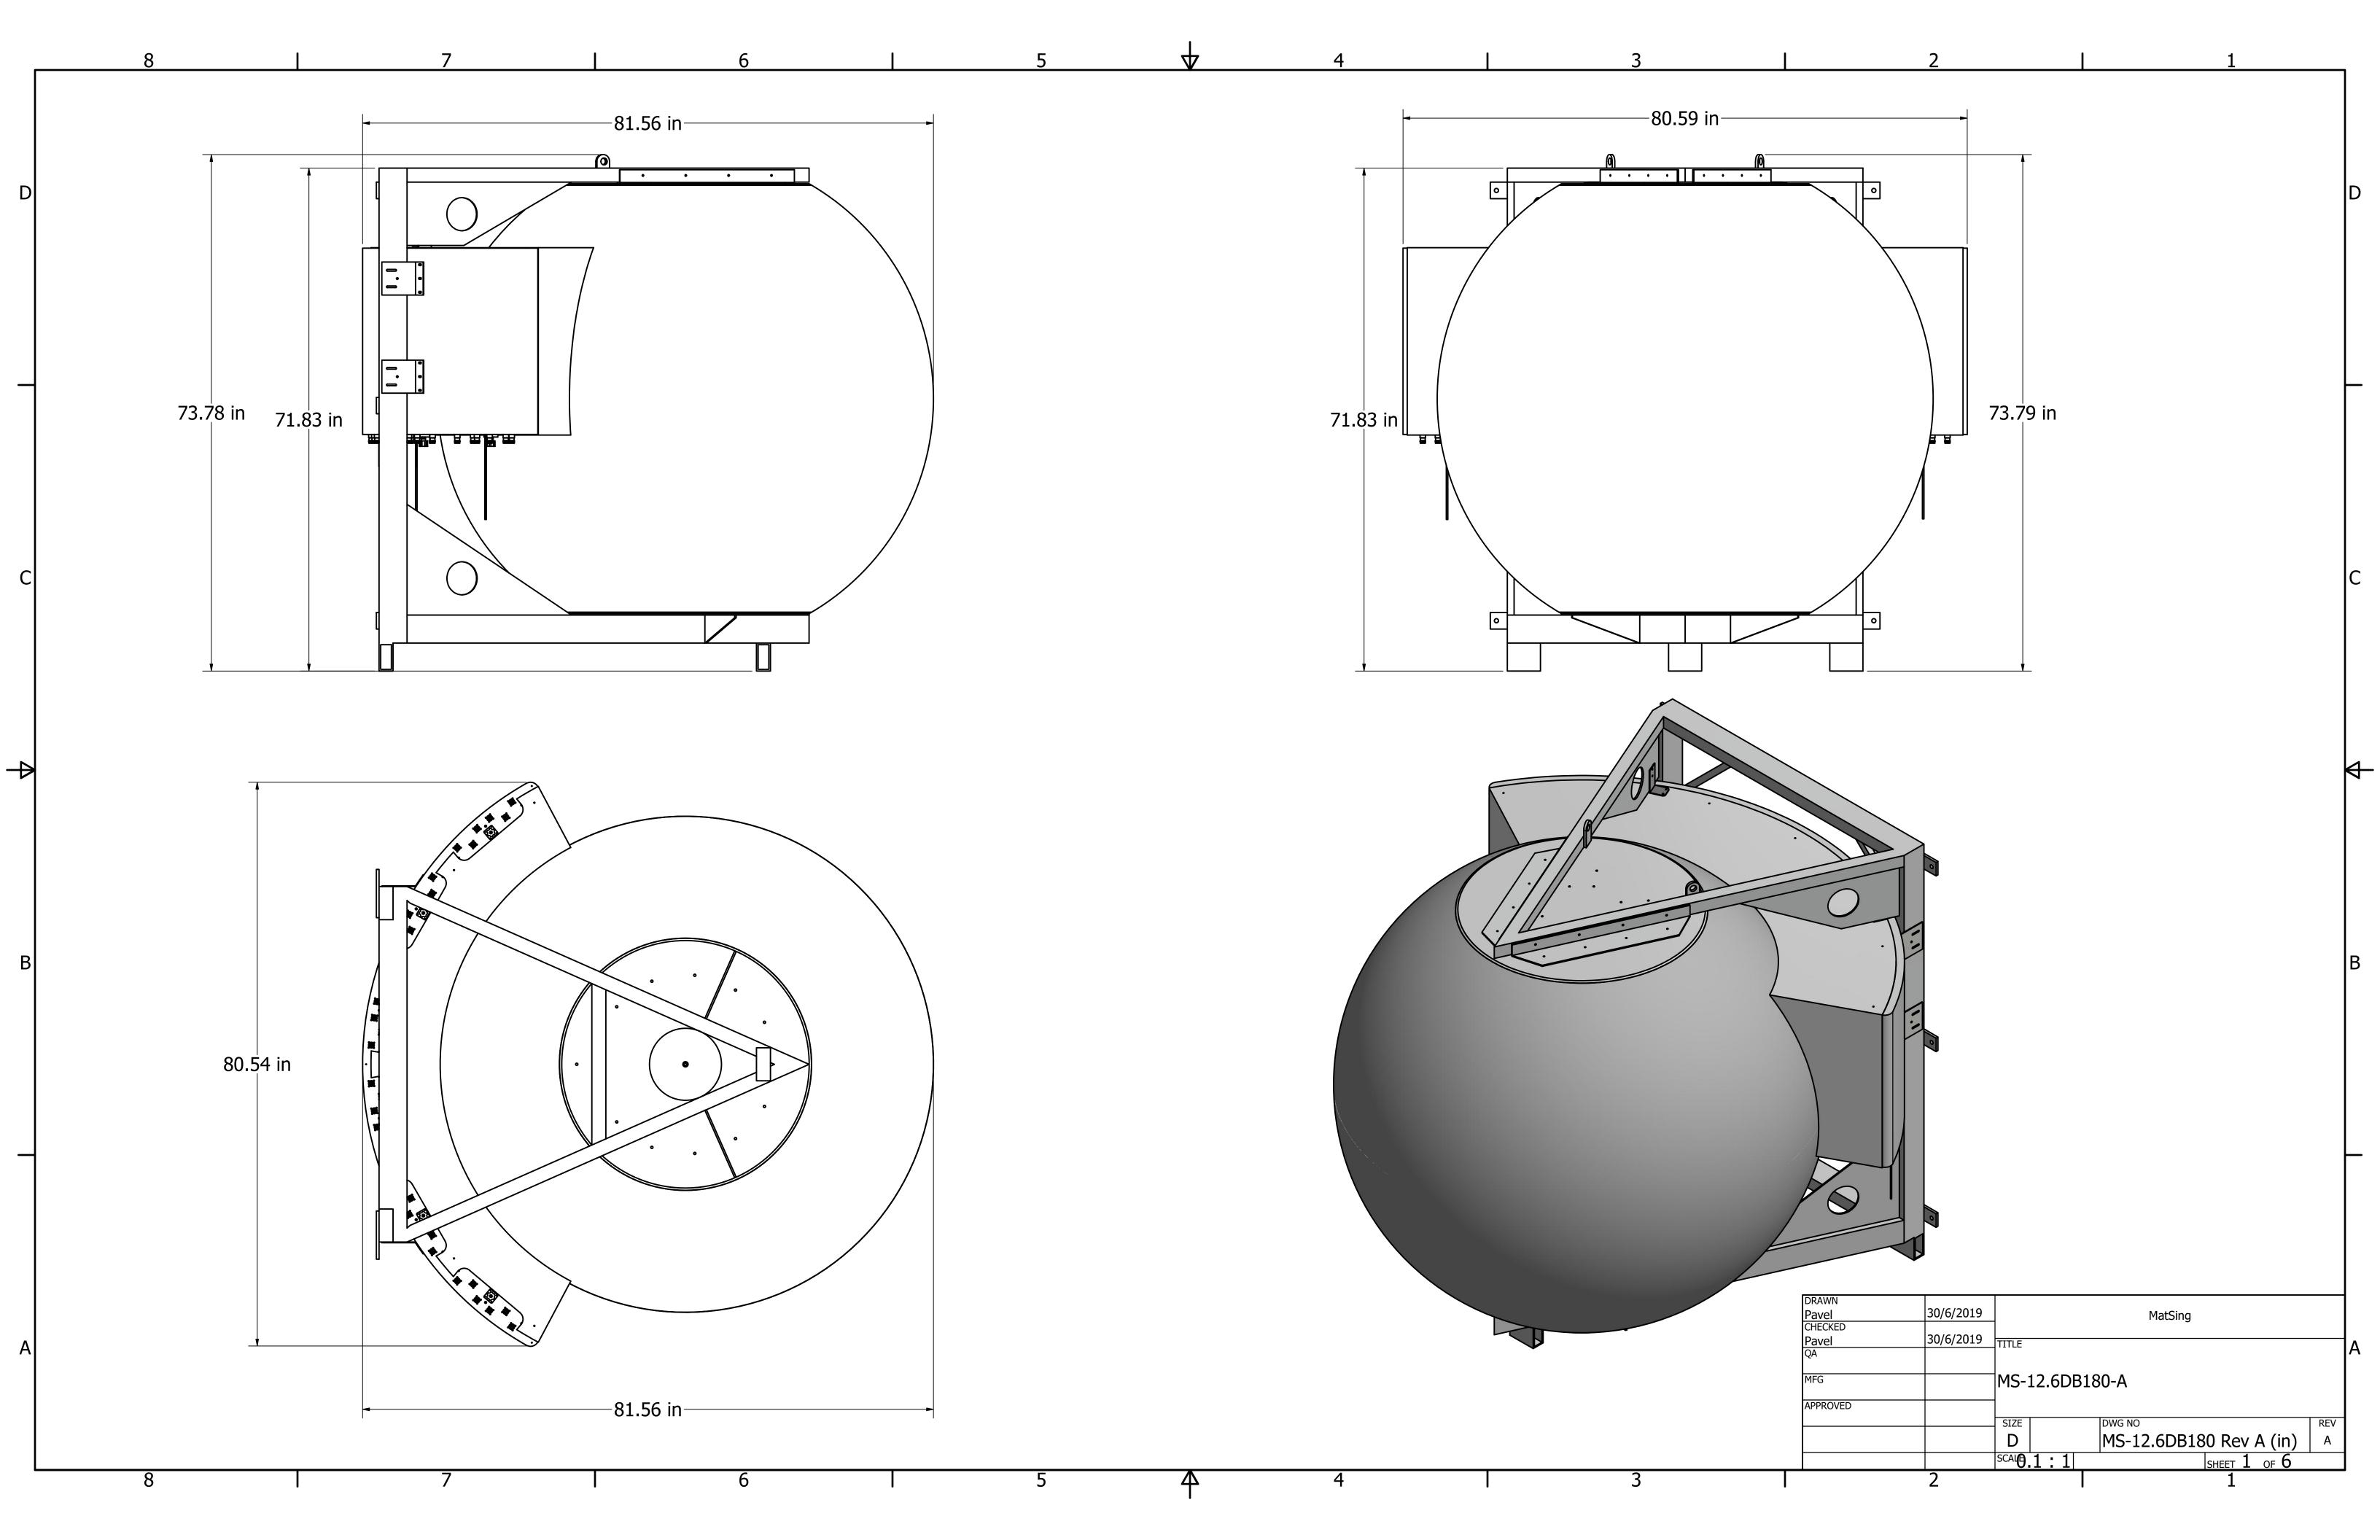

|                           | 2                      |                         |        | 1                                             |          |
|---------------------------|------------------------|-------------------------|--------|-----------------------------------------------|----------|
|                           |                        |                         |        |                                               |          |
|                           |                        |                         |        |                                               |          |
|                           |                        |                         |        |                                               | D        |
|                           |                        |                         |        |                                               |          |
|                           |                        |                         |        |                                               |          |
|                           |                        |                         |        |                                               |          |
|                           |                        |                         |        |                                               |          |
|                           |                        |                         |        |                                               | $\vdash$ |
|                           |                        |                         |        |                                               |          |
|                           |                        |                         |        |                                               |          |
|                           |                        |                         |        |                                               |          |
|                           |                        |                         |        |                                               |          |
|                           |                        |                         |        |                                               | С        |
|                           |                        |                         |        |                                               |          |
|                           |                        |                         |        |                                               |          |
|                           |                        |                         |        |                                               |          |
| 73.79 in                  |                        |                         |        |                                               |          |
|                           |                        |                         |        |                                               | 4        |
|                           |                        |                         |        |                                               |          |
|                           |                        |                         |        |                                               |          |
|                           |                        |                         |        |                                               |          |
|                           |                        |                         |        |                                               |          |
|                           |                        |                         |        |                                               | В        |
|                           |                        |                         |        |                                               |          |
|                           |                        |                         |        |                                               |          |
|                           |                        |                         |        |                                               |          |
|                           |                        |                         |        |                                               |          |
|                           |                        |                         |        |                                               |          |
|                           |                        |                         |        |                                               |          |
| <br>¥                     |                        |                         |        |                                               |          |
| DRAWN                     |                        | 1                       |        |                                               |          |
| Pavel<br>CHECKED<br>Pavel | 30/6/2019<br>30/6/2019 |                         |        | MatSing                                       |          |
| QA<br>MFG                 |                        | MS-12.6D                | B180-A |                                               | A        |
| APPROVED                  |                        | SIZE                    | DWG NO | 01                                            | EV       |
|                           |                        | D<br>SCAL <b>0.2</b> :1 | MS-12  |                                               | A        |
|                           | 2                      |                         |        | <u>I I I I I I I I I I I I I I I I I I I </u> | ]        |