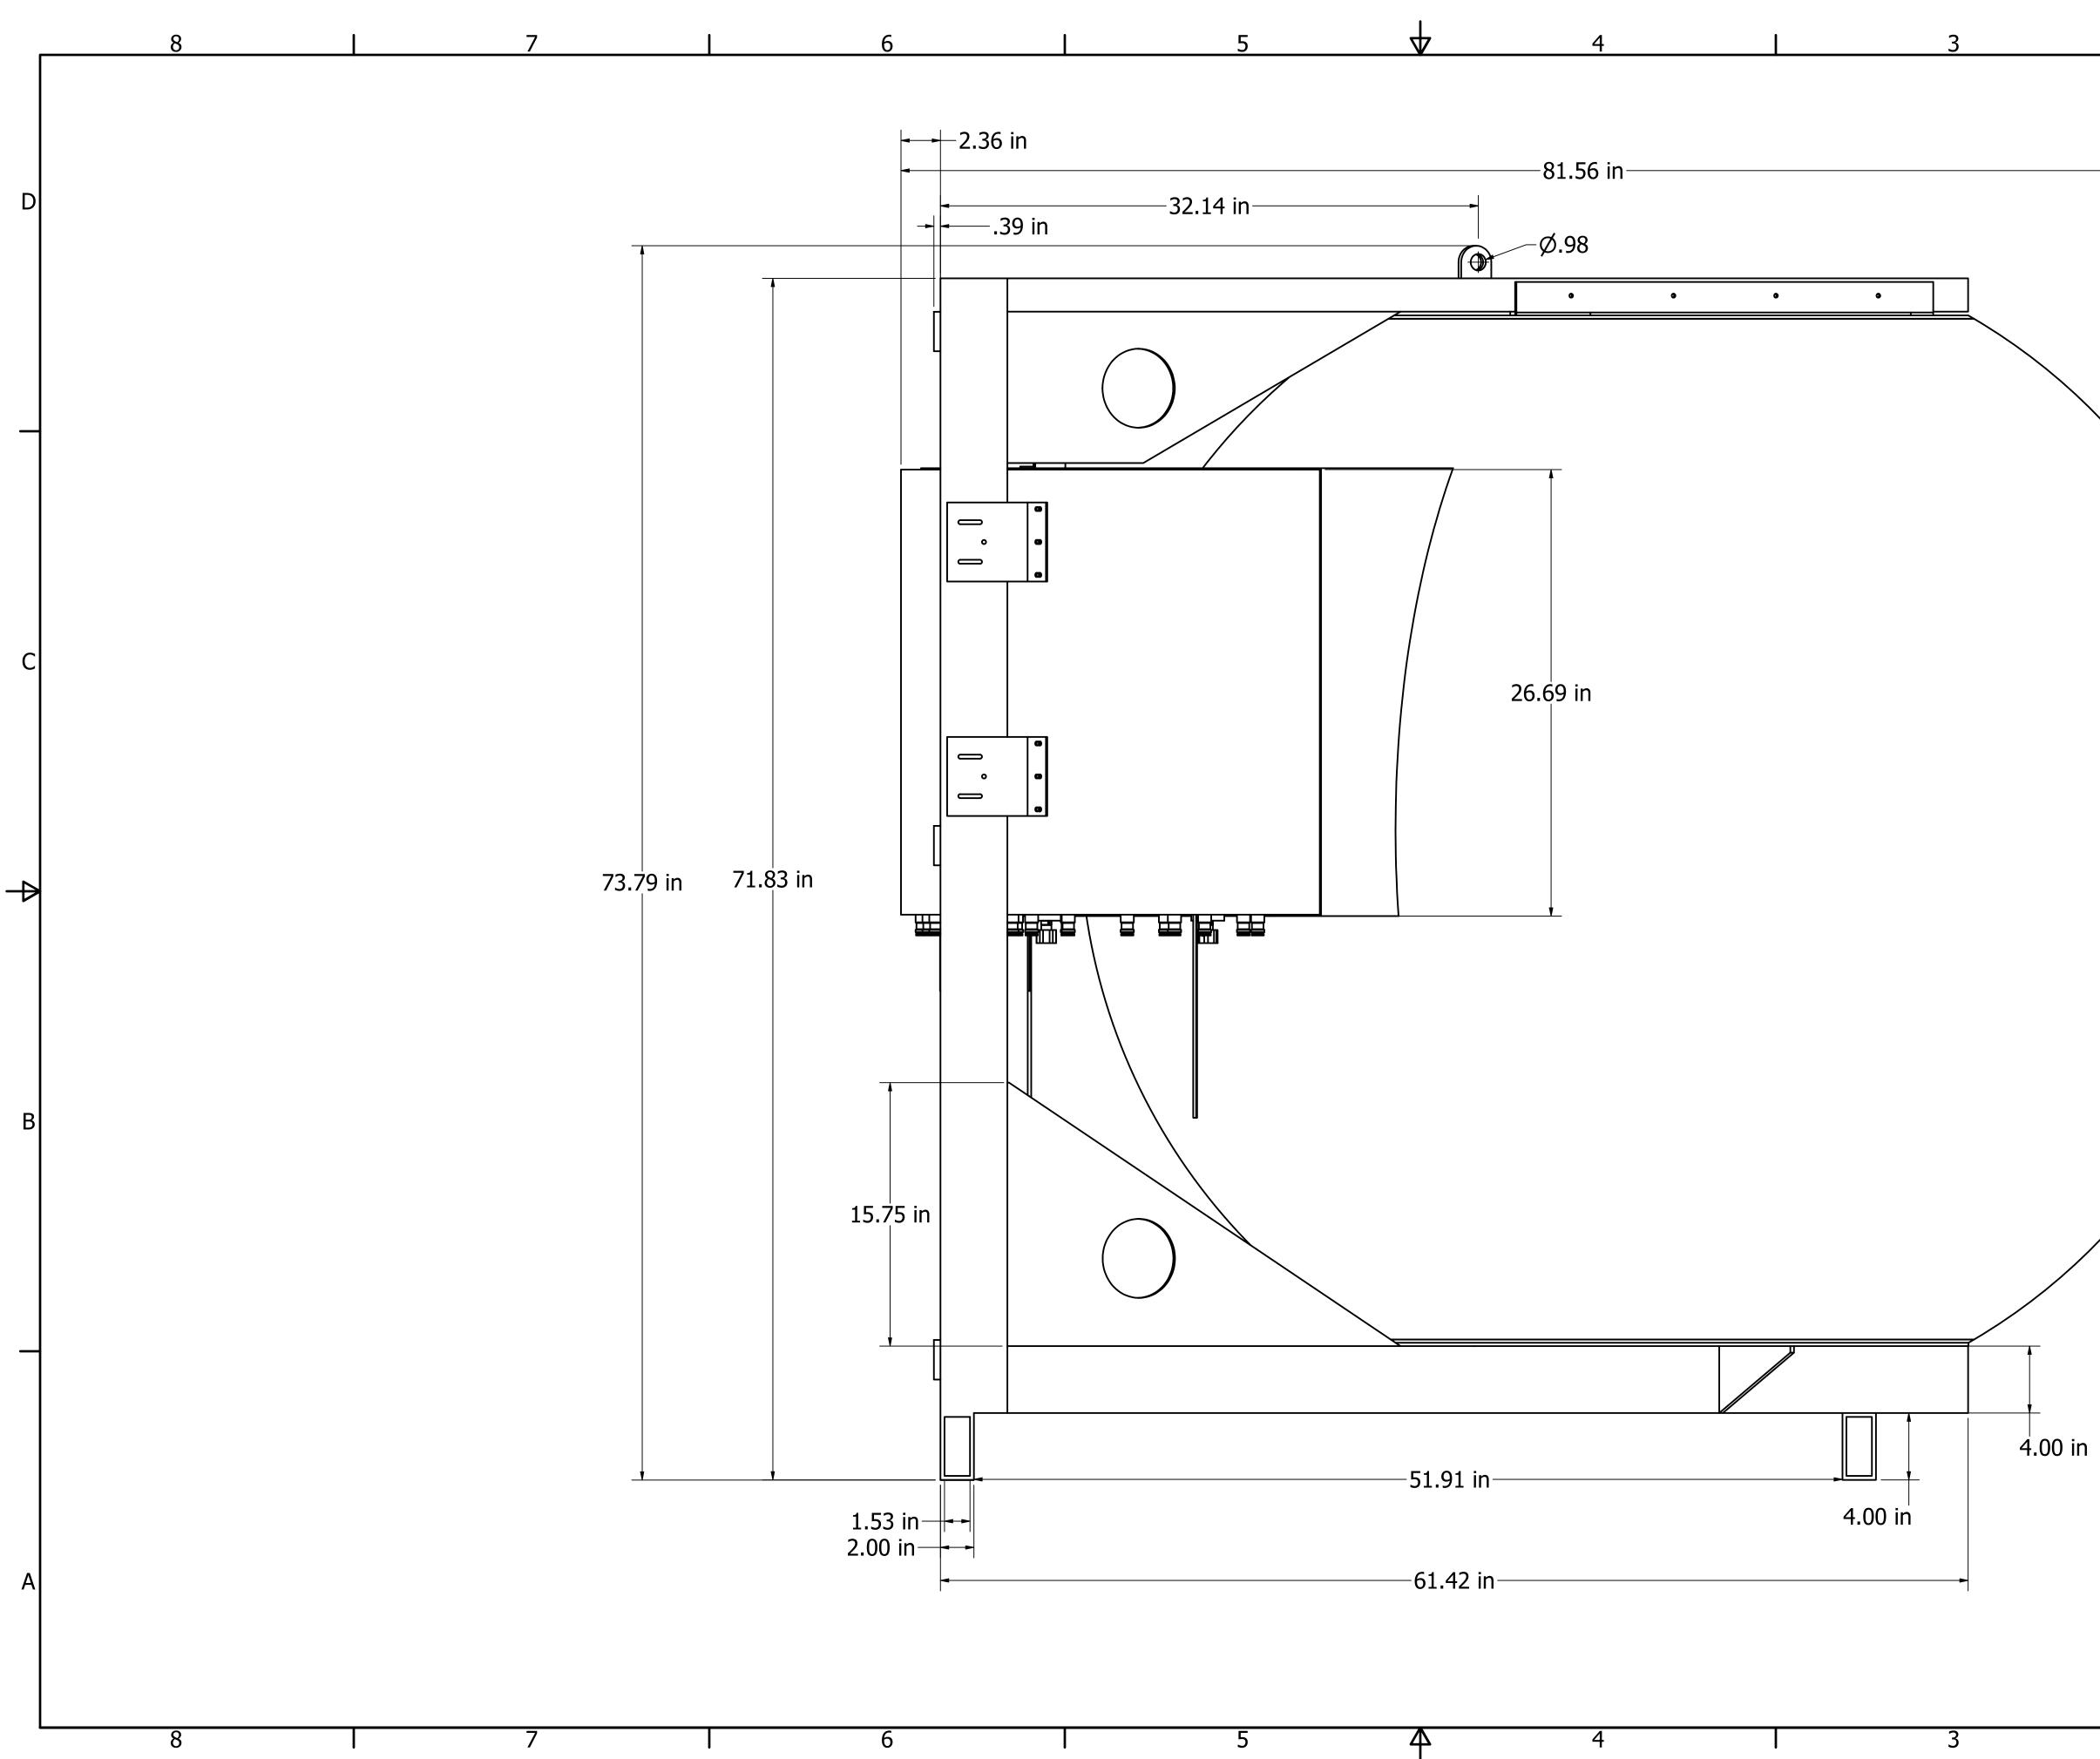

|                                                             | 2                      |                | 1       |   |
|-------------------------------------------------------------|------------------------|----------------|---------|---|
|                                                             |                        |                |         |   |
|                                                             |                        |                |         |   |
|                                                             |                        |                |         |   |
|                                                             |                        |                |         | D |
|                                                             |                        |                |         |   |
| <b>_</b>                                                    |                        |                |         |   |
|                                                             |                        |                |         |   |
|                                                             |                        |                |         |   |
|                                                             |                        |                |         |   |
|                                                             |                        |                |         |   |
|                                                             |                        |                |         |   |
|                                                             |                        |                |         |   |
|                                                             |                        |                |         |   |
|                                                             |                        |                |         |   |
|                                                             |                        |                |         |   |
|                                                             |                        |                |         |   |
|                                                             |                        |                |         | С |
|                                                             |                        |                |         |   |
|                                                             |                        |                |         |   |
|                                                             |                        |                |         |   |
|                                                             |                        |                |         |   |
| 70.87 in                                                    |                        |                |         |   |
|                                                             |                        |                |         | 4 |
|                                                             |                        |                |         |   |
|                                                             |                        |                |         |   |
|                                                             |                        |                |         |   |
|                                                             |                        |                |         |   |
|                                                             |                        |                |         |   |
|                                                             |                        |                |         |   |
|                                                             |                        |                |         |   |
|                                                             |                        |                |         | В |
|                                                             |                        |                |         | В |
|                                                             |                        |                |         | В |
|                                                             |                        |                |         | В |
|                                                             |                        |                |         | В |
|                                                             |                        |                |         | В |
|                                                             |                        |                |         | В |
|                                                             |                        |                |         | B |
|                                                             |                        |                |         | B |
|                                                             |                        |                |         | B |
|                                                             |                        |                |         | В |
| RAWN                                                        | 30/6/2019              |                | MatSing | В |
| avel<br>HECKED                                              | 20/6/2010              | TTLE           | MatSing | В |
| Pavel<br>CHECKED<br>Pavel<br>QA                             | 30/6/2019 <sub>T</sub> |                | MatSing |   |
| DRAWN<br>Pavel<br>CHECKED<br>Pavel<br>QA<br>MFG<br>APPROVED | 30/6/2019 T            | MS-12.6DB180-A |         | A |
| Pavel<br>CHECKED<br>Pavel<br>QA<br>MFG                      | 30/6/2019 T            | MS-12.6DB180-A |         |   |