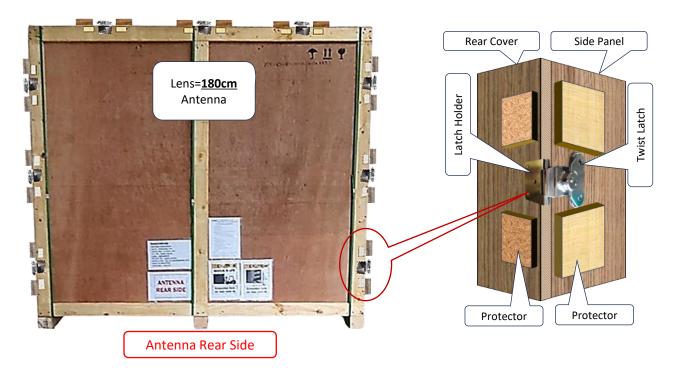

#### 3.11 Exterior Rear Cover

(For Lens=180cm Antenna)

#### 3.12 Twist Latch Direction