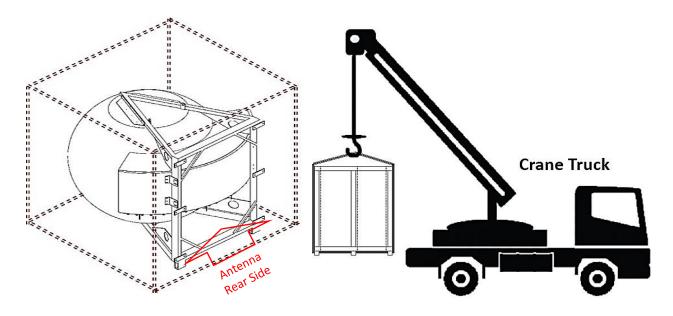

### 2.00 180cm Lens Antenna Wooden Crate Transport & Handling

- 2.10 Equipment's for lifting and short distance transporting
- 2.11 Lifting forks must "ALWAYS" use antenna rear side as the entrance point
- 2.12 Crane truck for higher then forklift level Lifting/Transporting

#### 3.13 Recess Rear Cover

(For Lens=120cm &< Antenna)