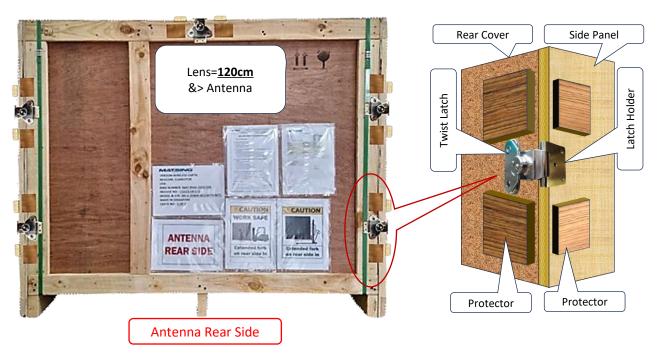

#### 3.13 Recess Rear Cover

(For Lens=120cm &< Antenna)

#### 3.14 Twist Latch Direction

#### 3.22 Recess Rear Cover

(120cm &< Crate with 5 Twist Latch)

3.30 Removing Of Antenna 3.31 Unleash the Lashing Belt

3.32 Lift and Pull Out the Antenna

3.40 Essential Items for Reuse

- 3.41 Crate with Protective Foam
- 3.42 Rear Cover with Protective Foam
- 3.42 Lashing Belt