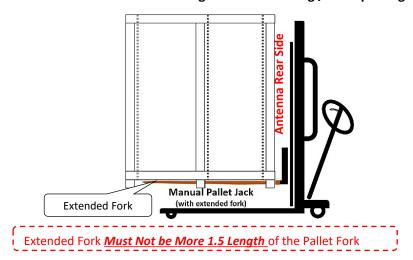

### 2.14 Manual Pallet Jack with extended fork for ground level Lifting / Transporting