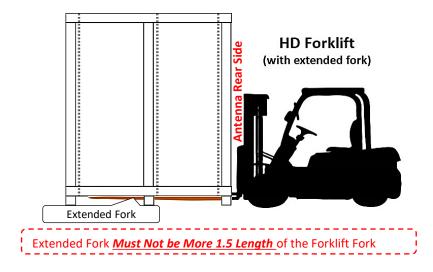

## 2.13 Heavy-duty Forklift with extended fork for low / ground level Lifting/Transporting