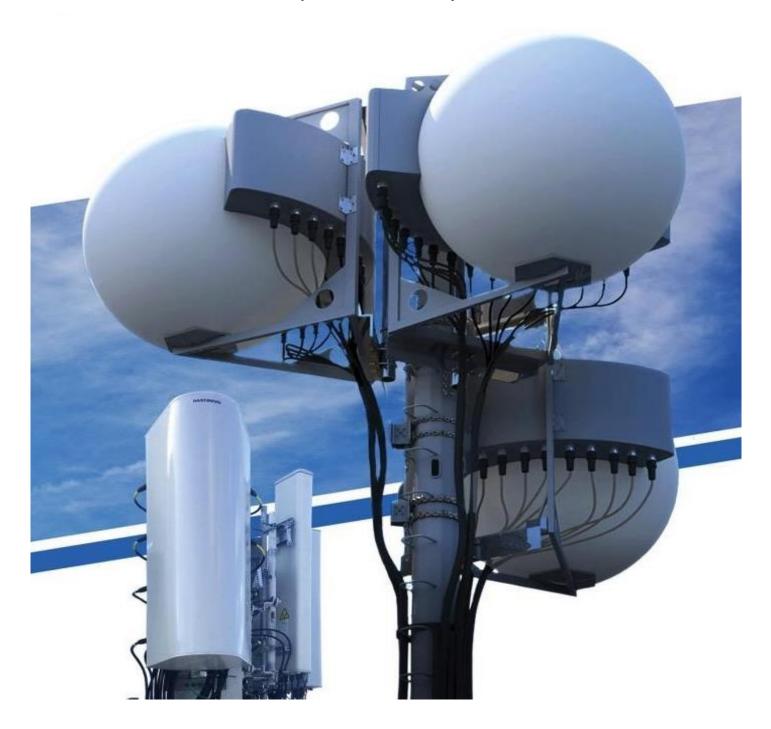

# 1.00 Spherical Antenna Overview

# 1.10 180cm Lens Antenna

#### 1.40 60cm Lens Antenna

1.20 120cm Lens Antenna

1.50 45cm Lens Antenna

1.30 90cm Lens Antenna

1.60 30cm Lens Antenna