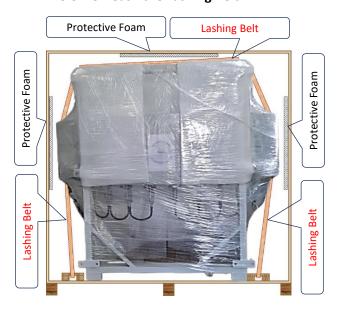

#### 3.22 Recess Rear Cover

(120cm &< Crate with 5 Twist Latch)

3.30 Removing Of Antenna 3.31 Unleash the Lashing Belt

3.32 Lift and Pull Out the Antenna

3.40 Essential Items for Reuse

- 3.41 Crate with Protective Foam
- 3.42 Rear Cover with Protective Foam
- 3.42 Lashing Belt

### 3.50 Reverse Process For Re-Packing

- 3.51 Wrap the Antenna
- 3.52 Protective Foam Inside Crate
- 3.53 Lift and Push in the Antenna
- 3.54 Base Secure with Wooden Block
- 3.55 Tighten Antenna with Lashing Belt
- 3.56 Rear Cover with Protective Foam
- 3.57 Twist and Lock the Latches
- \*\*\*3.58 Crate External Tighten with PET Straps