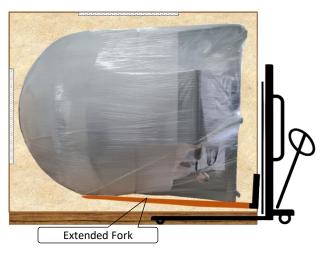

## 2.13 Heavy-duty Forklift with extended fork for low / ground level Lifting/Transporting