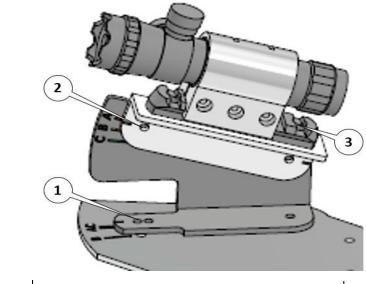

## For Center Laser / Bracket Mounting

- 4. Secure Holder Bed with Screw and Slide-In Laser Pointer
- 5. Align Both Main Base Plate & Frame Side Edges

9. Final Check and Ensure All Parts Are Secured

- 6. Ensure Bracket Well Seated Flat On Frame Surface
- 7. Verify Center Line Arrow Sticker is Align with Center Base Plate
- 8. Tighten the Laser Pointer Bracket Mounting Screw Onto the Frame