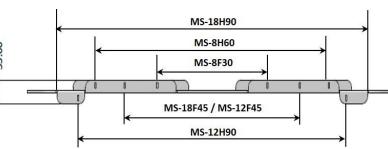

## For Left Top/Bottom & Right Top/Bottom Laser Setting

- 1. Align Left/Right Bracket to "A/B/C" Marker Setting Secure With Screw
- 2. Align Up/Down Bracket to "A/B/C" Marker Setting Secure With Screw
- 3. Secure Holder Bed with Screw and Slide-In Laser Pointer
- \*\*\* Repeat Same Steps For the Rest Of Laser Pointers Setting