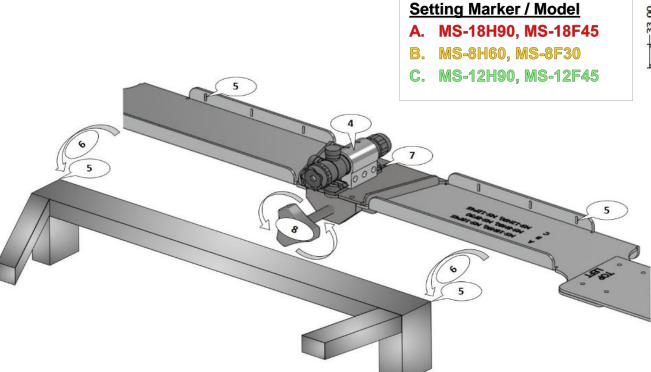

## For Left Top/Bottom & Right Top/Bottom Laser Setting

- 1. Align Left/Right Bracket to "A/B/C" Marker Setting Secure With Screw
- 2. Align Up/Down Bracket to "A/B/C" Marker Setting Secure With Screw
- 3. Secure Holder Bed with Screw and Slide-In Laser Pointer
- \*\*\* Repeat Same Steps For the Rest Of Laser Pointers Setting

## For Center Laser / Bracket Mounting

- 4. Secure Holder Bed with Screw and Slide-In Laser Pointer
- 5. Align Both Main Base Plate & Frame Side Edges

9. Final Check and Ensure All Parts Are Secured

- 6. Ensure Bracket Well Seated Flat On Frame Surface
- 7. Verify Center Line Arrow Sticker is Align with Center Base Plate
- 8. Tighten the Laser Pointer Bracket Mounting Screw Onto the Frame