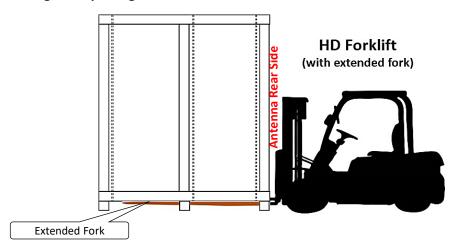

2.13 Heavy-duty Forklift with extended fork for low / ground level Lifting/Transporting

2.14 Manual Pallet Jack with extended fork for ground level Lifting / Transporting