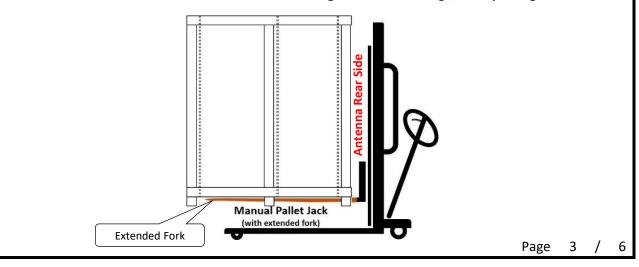

2.13 Heavy-duty Forklift with extended fork for low / ground level Lifting/Transporting

2.14 Manual Pallet Jack with extended fork for ground level Lifting / Transporting