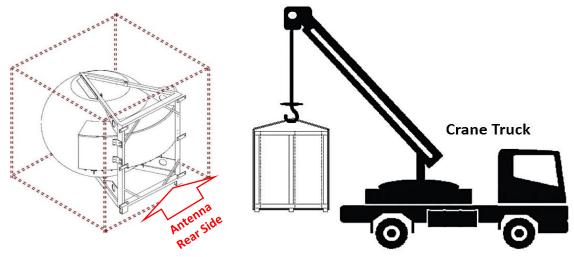

email: info@matsing.com

Page 1 / 6

- 2.00 Large Sphere Antenna Wooden Crate Transport & Handling (Example of 180cm Lens Antenna)
  - 2.10 Equipment's for lifting and short distance transporting
  - 2.11 Lifting forks must "ALWAYS" use antenna rear side as the entrance point
  - 2.12 Crane truck for higher then forklift level Lifting/Transporting

2.13 Heavy-duty Forklift with extended fork for low / ground level Lifting/Transporting

2.14 Manual Pallet Jack with extended fork for ground level Lifting / Transporting