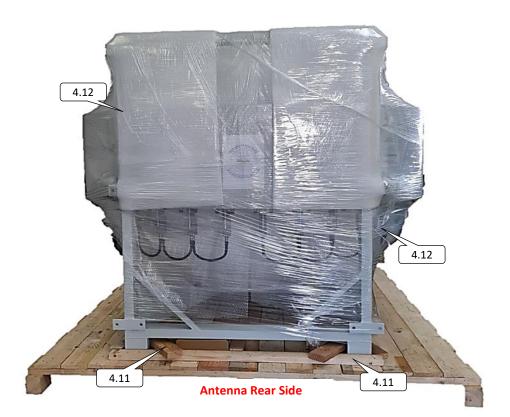

## 4.00 Unpacking, handling & transfering of Large Sphere Antenna 4.10 Unpacking of Large Sphere Antenna

- 4.11 Use craw bar remove the wooden support
- 4.12 Unwrapping shrink wrap

4.13 Use manual pallet jack for short distance transport