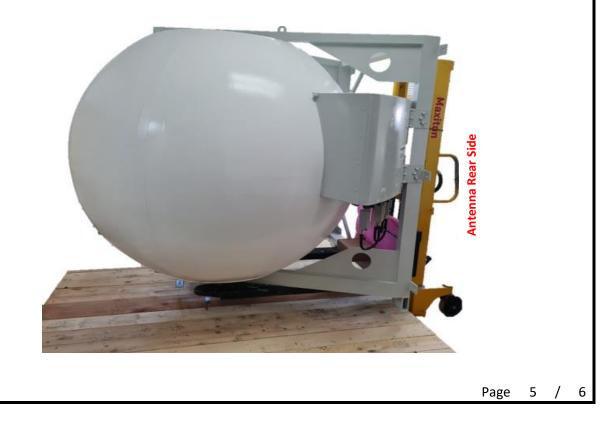

## 4.00 Unpacking, handling & transfering of Large Sphere Antenna 4.10 Unpacking of Large Sphere Antenna

- 4.11 Use craw bar remove the wooden support
- 4.12 Unwrapping shrink wrap

4.13 Use manual pallet jack for short distance transport