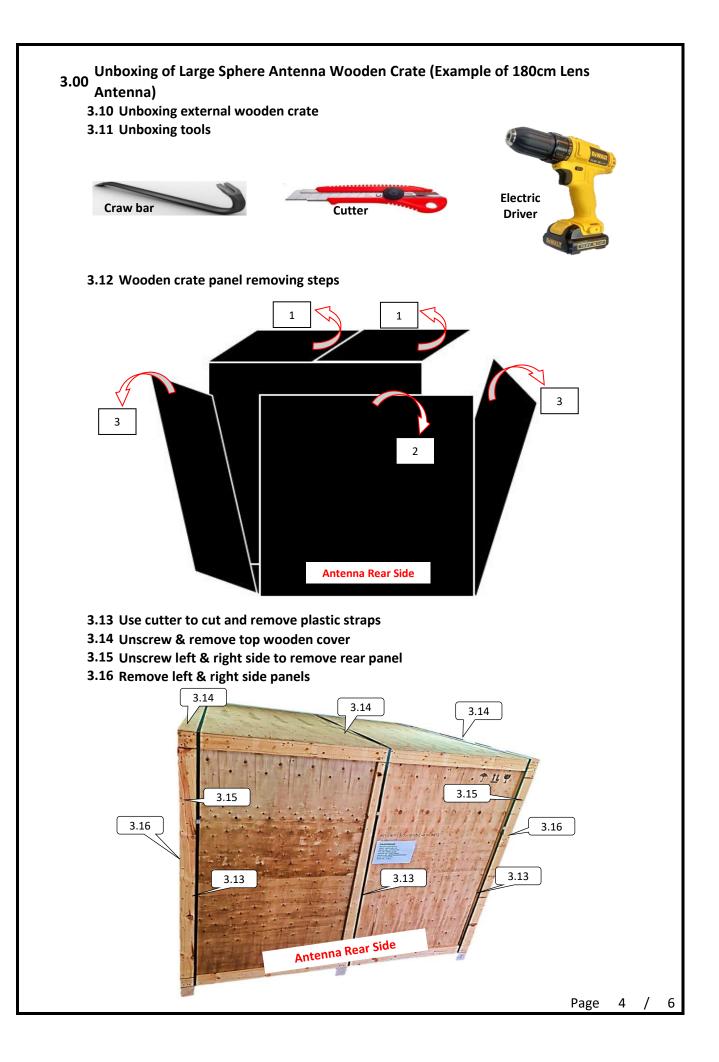

| MATSING                                                                                                                                                                                                                                                                                                                        | Large Sphere Antenna Unpacking Instruction |                     |                   |                 |         |          |
|--------------------------------------------------------------------------------------------------------------------------------------------------------------------------------------------------------------------------------------------------------------------------------------------------------------------------------|--------------------------------------------|---------------------|-------------------|-----------------|---------|----------|
| LENS TECHNOLOGY ENABLED                                                                                                                                                                                                                                                                                                        | Date                                       | Prepared by         | Approved by       | Document        | nos     | Revision |
|                                                                                                                                                                                                                                                                                                                                | 17 Aug 2022                                | Ray Ling            | Pavel             | MS-LSA-UNPA     | CK-001  | 0        |
| Instruction       Understand         Large Sphere Antenna Unpacking Instruction         TABLE OF CONTENTS:         1.00 Large Sphere Antenna Overview         2.00 Large Sphere Antenna Wooden Crate Transport & Handling (Example of 180cm Lens Antenna)         2.10 Equipment's for lifting and short distance transporting |                                            |                     |                   |                 |         |          |
| 2.11 Lif<br>2.12 Cr                                                                                                                                                                                                                                                                                                            | ting forks must "A<br>ane truck for high   | LWAYS" use anto     | enna rear side as | the entrance po | pint    |          |
| <ul> <li>2.13 Heavy-duty Forklift with extended fork for low / ground level Lifting/Transporting</li> <li>2.14 Manual Pallet Jack with extended fork for ground level Lifting / Transporting</li> </ul>                                                                                                                        |                                            |                     |                   |                 |         |          |
| М                                                                                                                                                                                                                                                                                                                              |                                            |                     | -                 | -               |         | -        |
| Unboxing of Large Sphere Antenna Wooden Crate (Example of 180cm Lens<br>Antenna)                                                                                                                                                                                                                                               |                                            |                     |                   |                 |         |          |
| 3.10 Unboxing external wooden crate<br>3.11 Unboxing tools                                                                                                                                                                                                                                                                     |                                            |                     |                   |                 |         |          |
| 3.12 Wooden crate panel removing steps                                                                                                                                                                                                                                                                                         |                                            |                     |                   |                 |         |          |
|                                                                                                                                                                                                                                                                                                                                | e cutter to cut an                         | •                   |                   |                 |         |          |
| 3.14 Unscrew & remove top wooden cover                                                                                                                                                                                                                                                                                         |                                            |                     |                   |                 |         |          |
| 3.15 Unscrew left & right side to remove rear panel                                                                                                                                                                                                                                                                            |                                            |                     |                   |                 |         |          |
| 3.16 Remove left & right side panels                                                                                                                                                                                                                                                                                           |                                            |                     |                   |                 |         |          |
| -                                                                                                                                                                                                                                                                                                                              | cking, handling &                          | -                   | f Large Sphere A  | Antenna         |         |          |
| 4.10 Unpacking of Large Sphere Antenna                                                                                                                                                                                                                                                                                         |                                            |                     |                   |                 |         |          |
| 4.11 Use craw bar remove the wooden support                                                                                                                                                                                                                                                                                    |                                            |                     |                   |                 |         |          |
| <ul><li>4.12 Unwrapping shrink wrap</li><li>4.13 Use manual pallet jack for short distance transport</li></ul>                                                                                                                                                                                                                 |                                            |                     |                   |                 |         |          |
| 4.13 Us                                                                                                                                                                                                                                                                                                                        | e manual pallet ja                         | ick for short dista | ance transport    |                 |         |          |
| 5.00 Cautio                                                                                                                                                                                                                                                                                                                    | on Labels                                  |                     |                   |                 |         |          |
| Revision History:                                                                                                                                                                                                                                                                                                              |                                            |                     |                   |                 |         |          |
| Date                                                                                                                                                                                                                                                                                                                           | D                                          | escription          |                   | Revised by      | Revisio | n nos.   |
|                                                                                                                                                                                                                                                                                                                                |                                            |                     |                   |                 |         |          |
|                                                                                                                                                                                                                                                                                                                                |                                            |                     |                   | <u></u>         |         |          |
| ļļ                                                                                                                                                                                                                                                                                                                             |                                            |                     |                   |                 | ļ       |          |