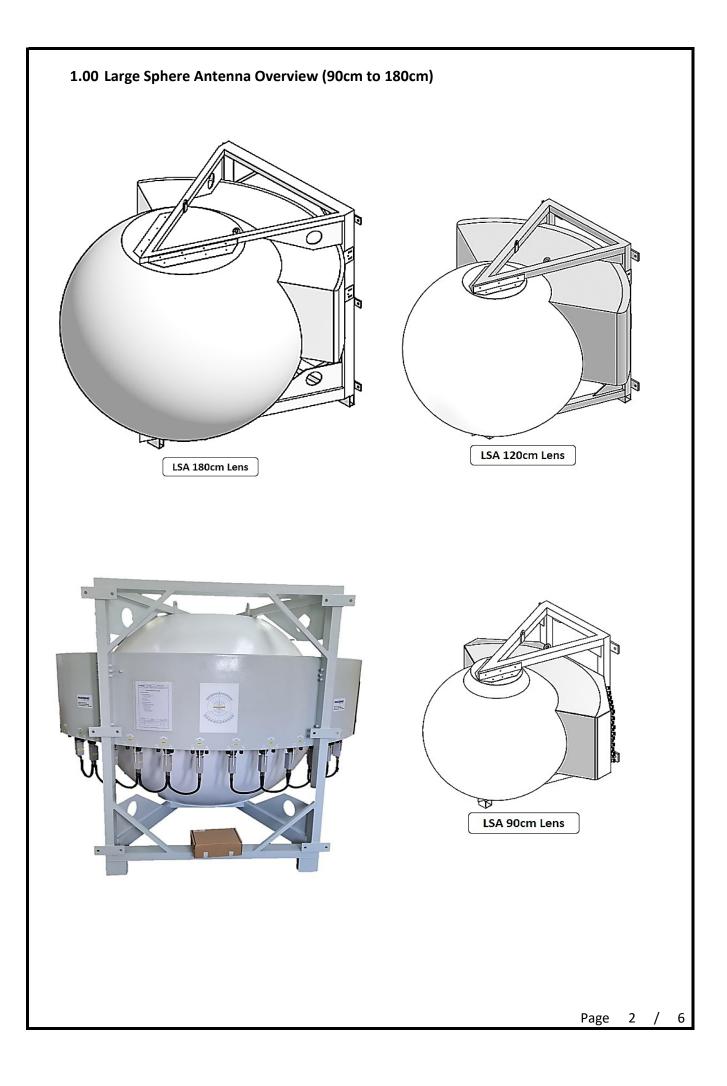

| MATSING                                                                                                                                                                                                                                                                                                                        | Large Sphere Antenna Unpacking Instruction |                     |                   |                 |         |          |
|--------------------------------------------------------------------------------------------------------------------------------------------------------------------------------------------------------------------------------------------------------------------------------------------------------------------------------|--------------------------------------------|---------------------|-------------------|-----------------|---------|----------|
| LENS TECHNOLOGY ENABLED                                                                                                                                                                                                                                                                                                        | Date                                       | Prepared by         | Approved by       | Document        | nos     | Revision |
|                                                                                                                                                                                                                                                                                                                                | 17 Aug 2022                                | Ray Ling            | Pavel             | MS-LSA-UNPA     | CK-001  | 0        |
| Instruction       Understand         Large Sphere Antenna Unpacking Instruction         TABLE OF CONTENTS:         1.00 Large Sphere Antenna Overview         2.00 Large Sphere Antenna Wooden Crate Transport & Handling (Example of 180cm Lens Antenna)         2.10 Equipment's for lifting and short distance transporting |                                            |                     |                   |                 |         |          |
| 2.11 Lif<br>2.12 Cr                                                                                                                                                                                                                                                                                                            | ting forks must "A<br>ane truck for high   | LWAYS" use anto     | enna rear side as | the entrance po | pint    |          |
| <ul> <li>2.13 Heavy-duty Forklift with extended fork for low / ground level Lifting/Transporting</li> <li>2.14 Manual Pallet Jack with extended fork for ground level Lifting / Transporting</li> </ul>                                                                                                                        |                                            |                     |                   |                 |         |          |
| М                                                                                                                                                                                                                                                                                                                              |                                            |                     | -                 | -               |         | -        |
| Unboxing of Large Sphere Antenna Wooden Crate (Example of 180cm Lens<br>Antenna)                                                                                                                                                                                                                                               |                                            |                     |                   |                 |         |          |
| 3.10 Unboxing external wooden crate<br>3.11 Unboxing tools                                                                                                                                                                                                                                                                     |                                            |                     |                   |                 |         |          |
| 3.12 Wooden crate panel removing steps                                                                                                                                                                                                                                                                                         |                                            |                     |                   |                 |         |          |
|                                                                                                                                                                                                                                                                                                                                | e cutter to cut an                         | •                   |                   |                 |         |          |
| 3.14 Unscrew & remove top wooden cover                                                                                                                                                                                                                                                                                         |                                            |                     |                   |                 |         |          |
| 3.15 Unscrew left & right side to remove rear panel                                                                                                                                                                                                                                                                            |                                            |                     |                   |                 |         |          |
| 3.16 Remove left & right side panels                                                                                                                                                                                                                                                                                           |                                            |                     |                   |                 |         |          |
| -                                                                                                                                                                                                                                                                                                                              | cking, handling &                          | -                   | f Large Sphere A  | Antenna         |         |          |
| 4.10 Unpacking of Large Sphere Antenna                                                                                                                                                                                                                                                                                         |                                            |                     |                   |                 |         |          |
| 4.11 Use craw bar remove the wooden support                                                                                                                                                                                                                                                                                    |                                            |                     |                   |                 |         |          |
| <ul><li>4.12 Unwrapping shrink wrap</li><li>4.13 Use manual pallet jack for short distance transport</li></ul>                                                                                                                                                                                                                 |                                            |                     |                   |                 |         |          |
| 4.13 Us                                                                                                                                                                                                                                                                                                                        | e manual pallet ja                         | ick for short dista | ance transport    |                 |         |          |
| 5.00 Cautio                                                                                                                                                                                                                                                                                                                    | on Labels                                  |                     |                   |                 |         |          |
| Revision History:                                                                                                                                                                                                                                                                                                              |                                            |                     |                   |                 |         |          |
| Date                                                                                                                                                                                                                                                                                                                           | D                                          | escription          |                   | Revised by      | Revisio | n nos.   |
|                                                                                                                                                                                                                                                                                                                                |                                            |                     |                   |                 |         |          |
|                                                                                                                                                                                                                                                                                                                                |                                            |                     |                   | <u></u>         |         |          |
| ļļ                                                                                                                                                                                                                                                                                                                             |                                            |                     |                   |                 | ļ       |          |