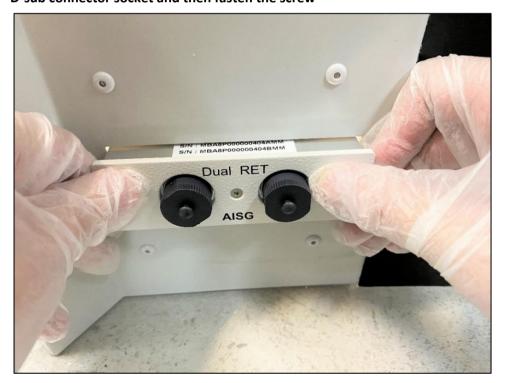

## 1.02 Unscrew and remove the controller from the Antenna

1.03 Replace with a new controller. Ensure the controller SN# tally with Antenna SN#

1.04 Insert the new controller gently to ensure the controller's pin sits right into the D-sub connector socket and then fasten the screw