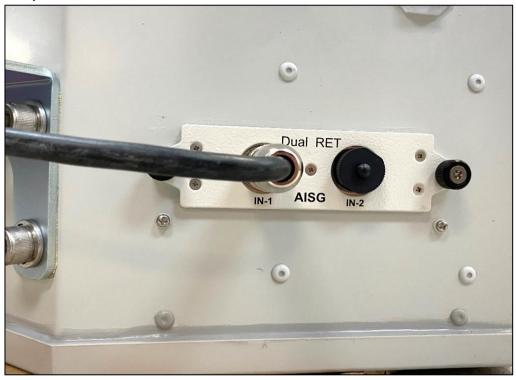

#### 2.00 PERFORM RET TEST

2.01 Connect AISG cable to IN-1 of controller. Customer can use any standard AISG-2.0 compatible external interface to connect to IN-1

#### 2.02 Perform RET Test