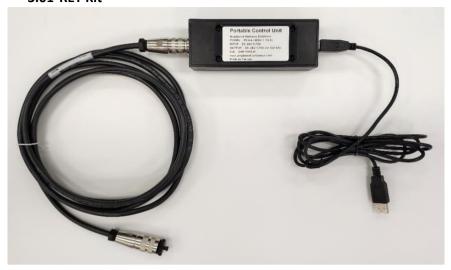

ilicone sealant around the controller



## 1.02 Unscrew and remove the controller from the Antenna



1.03 Replace with a new controller. Ensure the controller SN# tally with Antenna SN#



1.04 Insert the new controller gently to ensure the controller's pin sits right into the D-sub connector socket and then fasten the screw



## 1.05 Apply silicone sealant along the controller





#### 2.00 PERFORM RET TEST

2.01 Connect AISG cable to IN-1 of controller. Customer can use any standard AISG-2.0 compatible external interface to connect to IN-1



#### 2.02 Perform RET Test





#### 2.03 Observe tilt angle scale





After complete, please plug into IN-2 and repeat the above steps

## 3.00 RECOMMENDED MATERIALS & TOOLS TO PERFORM THE REPLACEMENT OF THE RET MODULE

#### **3.01 RET Kit**



3.02 PC with ASIG-2.0 compatible software



## 3.03 Sealant Gun (with Transparet Silicone)



3.04 Pen Knife



3.05 Screwdriver



|   | 4.00 NOTE: EXTERNAL INTERFACE RET KIT AND RET SOFTWARE ARE NOT MATSINGS' PROPRIETARY ITEMS |      |   |   |   |
|---|--------------------------------------------------------------------------------------------|------|---|---|---|
|   |                                                                                            |      |   |   |   |
|   |                                                                                            |      |   |   |   |
|   |                                                                                            |      |   |   |   |
|   |