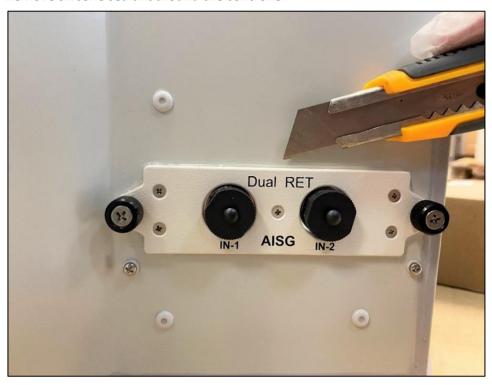

## 1.01 Remove silicone sealant around the controller

## 1.02 Unscrew and remove the controller from the Antenna

1.03 Replace with a new controller. Ensure the controller SN# tally with Antenna SN#

1.04 Insert the new controller gently to ensure the controller's pin sits right into the D-sub connector socket and then fasten the screw