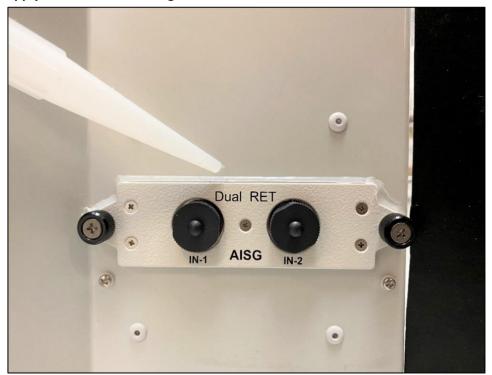

## 1.01 Remove silicone sealant around the controller

## 1.02 Unscrew and remove the controller from the Antenna

1.03 Replace with a new controller. Ensure the controller SN# tally with Antenna SN#

1.04 Insert the new controller gently to ensure the controller's pin sits right into the D-sub connector socket and then fasten the screw

## 1.05 Apply silicone sealant along the controller