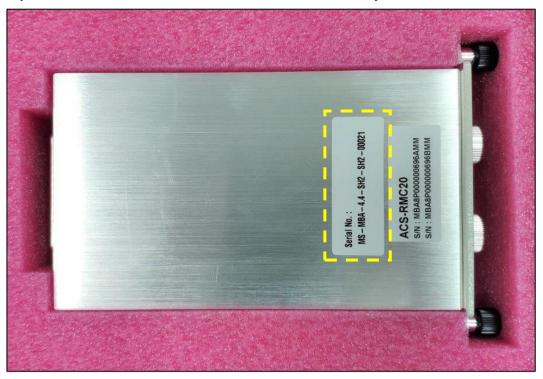

## 1.02 Unscrew and remove the controller from the Antenna

1.03 Replace with a new controller. Ensure the controller SN# tally with Antenna SN#

1.04 Insert the new controller gently to ensure the controller's pin sits right into the D-sub connector socket and then fasten the screw