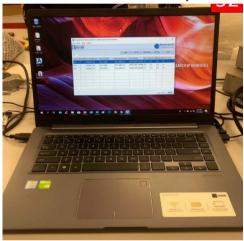

#### 2.00 PERFORM RET TEST

- 2.01 Connect AISG cable to the controller. Customer can use any standard AISG-2.0 compatible external interface to connect to IN-1
- 2.02 Perform RET Test
- 2.03 Observe tilt angle scale

#### 2.00 PERFORM RET TEST

2.01 Connect AISG cable to IN-1 of controller. Customer can use any standard AISG-2.0 compatible external interface to connect to IN-1

#### 2.02 Perform RET Test

#### 2.03 Observe tilt angle scale

After complete, please plug into IN-2 and repeat the above steps