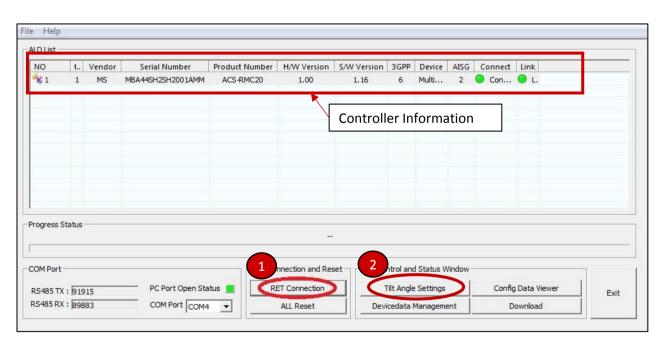

#### 2.02 Perform RET Test

#### 2.03 Observe tilt angle scale

After complete, please plug into IN-2 and repeat the above steps