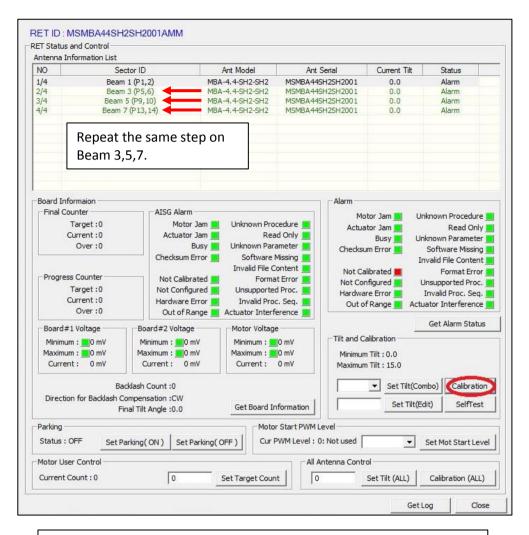

#### 2.03 Observe tilt angle scale

After complete, please plug into IN-2 and repeat the above steps