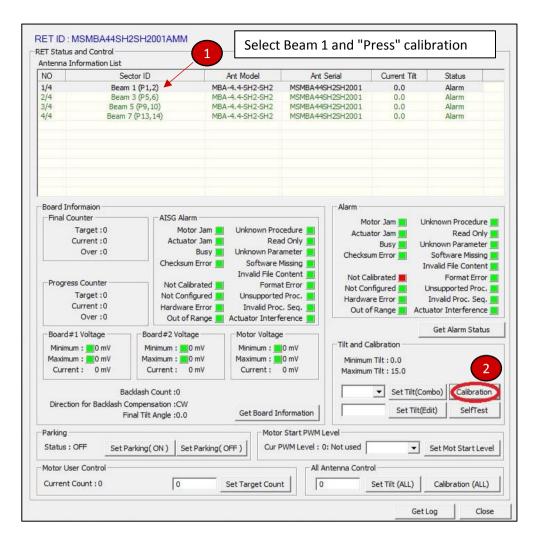

#### 2.02 Perform RET Test

#### 2.03 Observe tilt angle scale

After complete, please plug into IN-2 and repeat the above steps