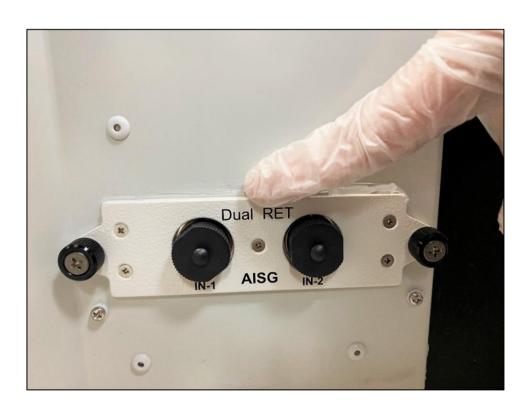

-----------------------------|------------|---------------|--|
| 26-Jul-21 | Additional information included | WJ         | Rev-2         |  |
|           |                                 |            |               |  |
|           |                                 |            |               |  |

email: info@matsing.com website: www.matsing.com Page 1 / 9

## 1.00 REPLACE NEW CONTROLLER

## 1.01 Remove silicone sealant around the controller



## 1.02 Unscrew and remove the controller from the Antenna



1.03 Replace with a new controller. Ensure the controller SN# tally with Antenna SN#



1.04 Insert the new controller gently to ensure the controller's pin sits right into the D-sub connector socket and then fasten the screw



## 1.05 Apply silicone sealant along the controller





#### 2.00 PERFORM RET TEST

2.01 Connect AISG cable to IN-1 of controller. Customer can use any standard AISG-2.0 compatible external interface to connect to IN-1



#### 2.02 Perform RET Test





#### 2.03 Observe tilt angle scale





After complete, please plug into IN-2 and repeat the above steps

## 3.00 RECOMMENDED MATERIALS & TOOLS TO PERFORM THE REPLACEMENT OF THE RET MODULE

#### **3.01 RET Kit**



3.02 PC with ASIG-2.0 compatible software



## 3.03 Sealant Gun (with Transparet Silicone)



3.04 Pen Knife



3.05 Screwdriver



|   | 4.00 NOTE: EXTERNAL INTERFACE RET KIT AND RET SOFTWARE ARE NOT MATSINGS' PROPRIETARY ITEMS |      |   |   |   |
|---|--------------------------------------------------------------------------------------------|------|---|---|---|
|   |