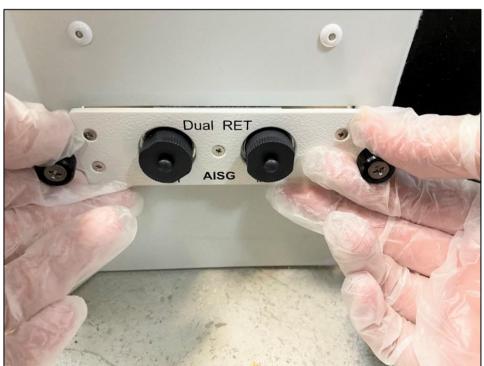

## 1.02 Unscrew and remove the controller from the Antenna

1.03 Replace with a new controller. Ensure the controller SN# tally with Antenna SN#

1.04 Insert the new controller gently to ensure the controller's pin sits right into the D-sub connector socket and then fasten the screw