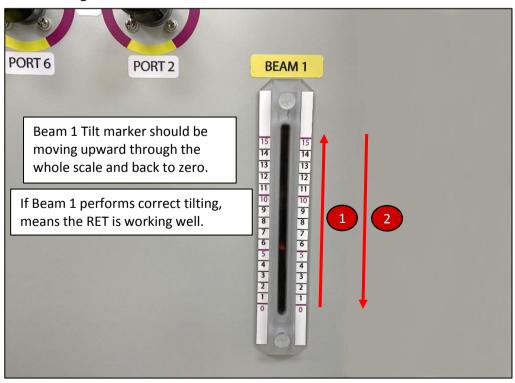

#### 2.03 Observe tilt angle scale

After complete, please plug into IN-2 and repeat the above steps