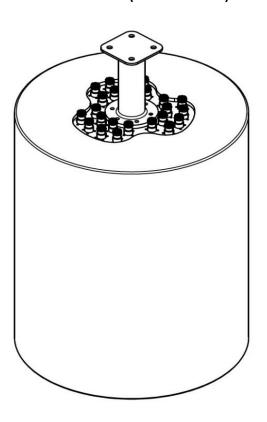

# 1.20 Antenna Model

- 1.21 MS-LP-6-H4-30i (Top Mount)
- 1.20 MS-LP-6-H4 (Bottom Mount)

2.00 Unboxing Wooden Crate 2.10 Open the Crate

2.20 Tools