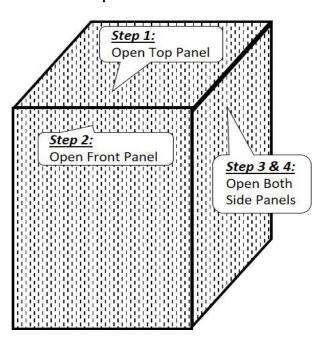

## 2.00 Unboxing Wooden Crate

- 2.10 Open the Crate
- 2.20 Tools
  - 2.21 Electrical Screw Driver
  - 2.22 Crowbar
  - 2.23 Cutter
- 2.30 Antenna Removal
  - 2.31 Remove the Antenna
  - 2.32 2 Person Lifting From Top Pole