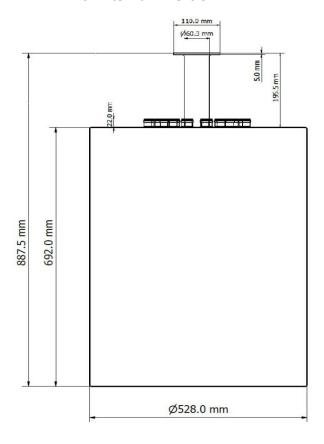

Screw Driver
  - 2.22 Crowbar
  - 2.23 Cutter
- 2.30 Antenna Removal
  - 2.31 Remove the Antenna
  - 2.32 2 Person Lifting From Top Pole

#### 3.00 Safe Handling

- 3.10 Lifting-Up From Pole
- 3.20 Lifting-Up From Bottom
- 3.30 "DO NOT" lift by Antenna body (a)
- 3.40 "DO NOT" lift by Antenna body (b)

# 4.00 Transporting

- 4.10 Manually Carry
- 4.20 By Trolley

# 5.00 Lifting for Installation

- 5.10 By Boom Lift
- 5.20 By Scissor Lift

### **Revision History:**

| Date | Description | Revised by | Revision nos. |
|------|-------------|------------|---------------|
|      |             |            |               |
|      |             |            |               |

email: info@matsing.com website: www.matsing.com Page 1 / 4

# 1.00 Light Pole Antenna Overview 1.10 Antenna Dimension



# 1.20 Antenna Model

- 1.21 MS-LP-6-H4-30i (Top Mount)
- 1.20 MS-LP-6-H4 (Bottom Mount)



2.00 Unboxing Wooden Crate 2.10 Open the Crate



2.20 Tools

#### 2.21 Electrical Screw Driver



2.22 Crowbar



2.23 Cutter



2.30 Antenna Removal
2.31 Remove the Antenna



2.32 2 Person Lifting From Top Pole



3.00 Safe Handling
3.10 Lifting-Up From Pole



3.20 Lifting-Up From Bottom



3.30 "DO NOT" lift by Antenna body (a)







**4.00 Transporting 4.10 Manually Carry** 

4.20 By Trolley



5.00 Lifting for Installation 5.10 By Boom Lift

5.20 By Scissor Lift