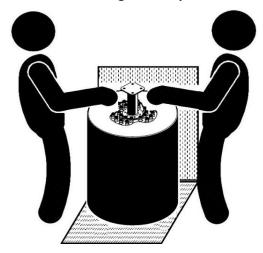

## 2.00 Unboxing Wooden Crate

- 2.10 Open the Crate
- 2.20 Tools
  - 2.21 Electrical Screw Driver
  - 2.22 Crowbar
  - 2.23 Cutter
- 2.30 Antenna Removal
  - 2.31 Remove the Antenna
  - 2.32 2 Person Lifting From Top Pole

#### 2.21 Electrical Screw Driver

2.22 Crowbar

2.23 Cutter

2.30 Antenna Removal
2.31 Remove the Antenna

2.32 2 Person Lifting From Top Pole

3.00 Safe Handling
3.10 Lifting-Up From Pole

3.20 Lifting-Up From Bottom