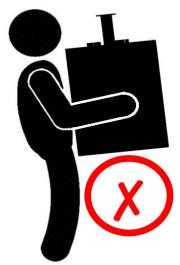

#### 3.00 Safe Handling

- 3.10 Lifting-Up From Pole
- 3.20 Lifting-Up From Bottom
- 3.30 "DO NOT" lift by Antenna body (a)
- 3.40 "DO NOT" lift by Antenna body (b)

3.30 "DO NOT" lift by Antenna body (a)

**4.00 Transporting 4.10 Manually Carry** 

4.20 By Trolley

5.00 Lifting for Installation 5.10 By Boom Lift

5.20 By Scissor Lift