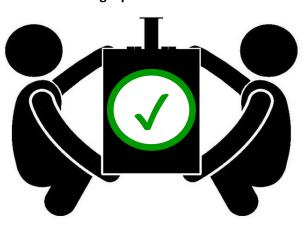

#### 3.00 Safe Handling

- 3.10 Lifting-Up From Pole
- 3.20 Lifting-Up From Bottom
- 3.30 "DO NOT" lift by Antenna body (a)
- 3.40 "DO NOT" lift by Antenna body (b)