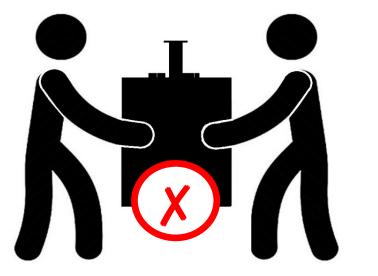

#### 3.00 Safe Handling

- 3.10 Lifting-Up From Pole
- 3.20 Lifting-Up From Bottom
- 3.30 "DO NOT" lift by Antenna body (a)
- 3.40 "DO NOT" lift by Antenna body (b)

3.30 "DO NOT" lift by Antenna body (a)

**4.00 Transporting 4.10 Manually Carry** 

4.20 By Trolley

5.00 Lifting for Installation 5.10 By Boom Lift

5.20 By Scissor Lift