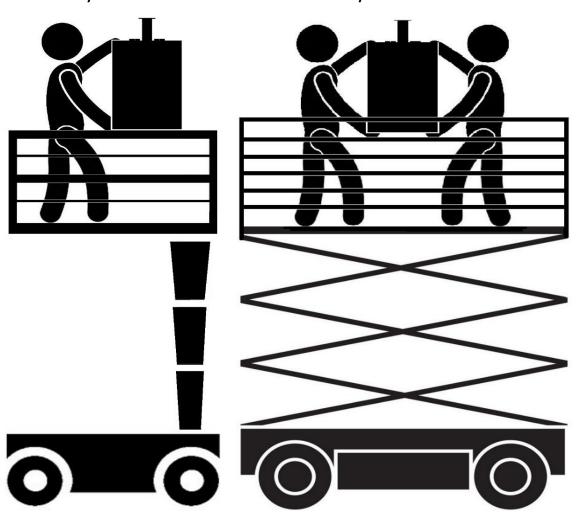

---|
|      |             |            |               |
|      |             |            |               |

email: info@matsing.com website: www.matsing.com Page 1 / 4

# 1.00 Light Pole Antenna Overview 1.10 Antenna Dimension



# 1.20 Antenna Model

- 1.21 MS-LP-6-H4-30i (Top Mount)
- 1.20 MS-LP-6-H4 (Bottom Mount)



2.00 Unboxing Wooden Crate 2.10 Open the Crate



2.20 Tools

#### 2.21 Electrical Screw Driver



2.22 Crowbar



2.23 Cutter



2.30 Antenna Removal
2.31 Remove the Antenna



2.32 2 Person Lifting From Top Pole



3.00 Safe Handling
3.10 Lifting-Up From Pole



3.20 Lifting-Up From Bottom



3.30 "DO NOT" lift by Antenna body (a)







**4.00 Transporting 4.10 Manually Carry** 

4.20 By Trolley



5.00 Lifting for Installation 5.10 By Boom Lift

5.20 By Scissor Lift