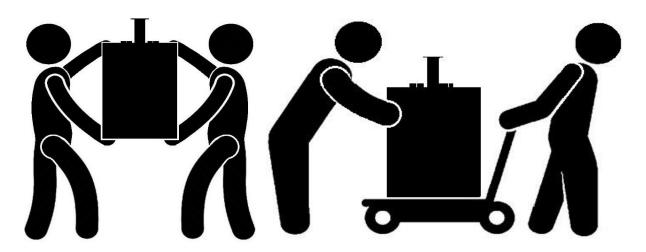

# 4.00 Transporting

- 4.10 Manually Carry
- 4.20 By Trolley

3.30 "DO NOT" lift by Antenna body (a)

**4.00 Transporting 4.10 Manually Carry** 

4.20 By Trolley

5.00 Lifting for Installation 5.10 By Boom Lift

5.20 By Scissor Lift